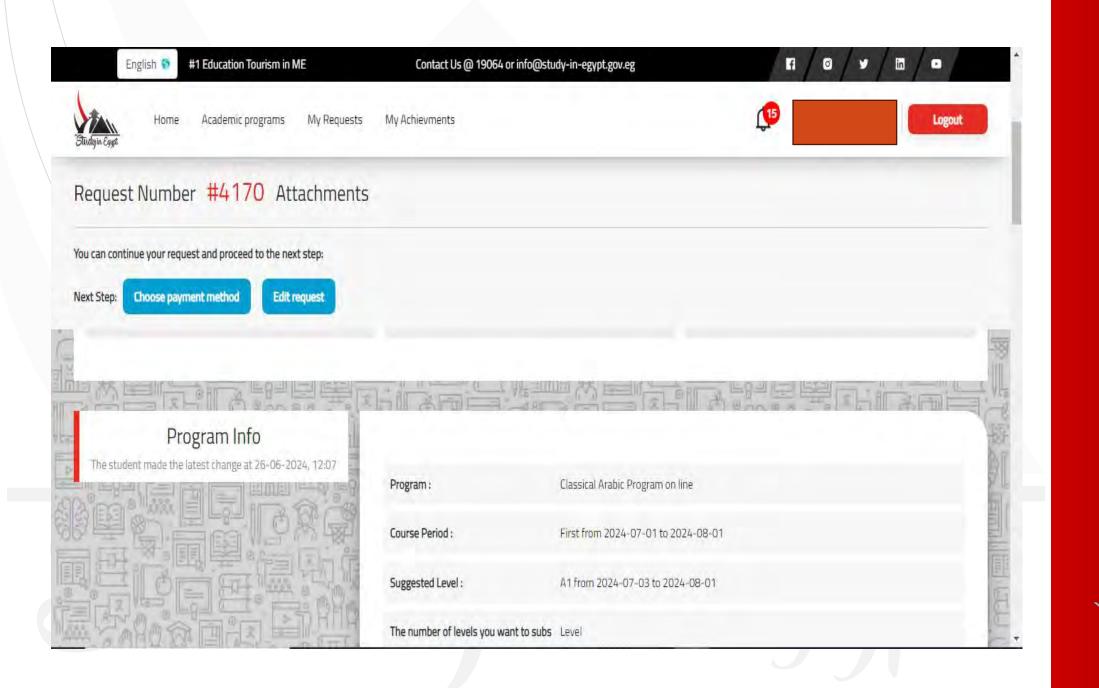

2- Confirm the registration by sending email via the platform to the students'email.

3- Sign in by entering your email and password.

4- Submit a university admission applications and fill out the data.

| •/          | n/•/•/n |                  | info@study-in-eg | الصل بنيا @ 19064 أو geveg tgy |   | مي انشرق الأوسط | التربية 😝 🔹 وجمه السياحة التعليمية الأولي |    |
|-------------|---------|------------------|------------------|--------------------------------|---|-----------------|-------------------------------------------|----|
| א מבמב וכמב | ٥       |                  |                  |                                |   |                 | ه البراغج احراسية، طلباني إنجازاني        |    |
| NE)         |         |                  |                  | ()<br>()<br>()<br>()           |   |                 |                                           |    |
|             |         |                  |                  |                                |   | هي              | تقديم طلب التحاق - جام                    |    |
|             | -       | يەر ئىست<br>تىلى | anna.            | 2                              | 2 | 2               | Europania Contractor                      |    |
| - NAL       |         |                  |                  |                                |   |                 | البيانات الأساسية                         |    |
| Del.        |         |                  |                  |                                |   |                 | اسم الطالب                                |    |
| KE          |         |                  |                  | "Lill par                      |   |                 | الاسم التون.                              | 同创 |
| \$.         |         |                  | 15               | 120 200 200                    |   |                 | 1620<br>* 62( Dec)                        |    |
| 國國          |         |                  |                  |                                |   |                 | 1 margine 2010 participants               |    |
| E A         |         |                  | 1.               | 11/3021                        |   |                 | التنبي مديان الشا متعي                    | H  |
| 14 0 B      |         |                  |                  | Pailai alga                    |   |                 | 10                                        | RE |

4-A) Submit a university admission applications and fill out the information.

|     | <u>الم</u> | 0                                 |   | 0 | estandar college | Randwill Chief                                        |
|-----|------------|-----------------------------------|---|---|------------------|-------------------------------------------------------|
| VID |            |                                   |   |   |                  | بيانات الشهادة                                        |
|     |            | دونه استخدف .<br>ومد دونه الأستده |   |   |                  | ער ער היו היו אין |
| 1F  |            | " descend par                     |   |   |                  | -training                                             |
|     |            | رهتر اسم الشعري                   |   |   |                  | إخبر بوع للسمادة                                      |
| 0-  |            |                                   |   |   |                  | استة العانون على العؤمن                               |
|     |            |                                   |   |   |                  | إخبر سنة الدينول غلى المؤقل                           |
|     |            | ىلمرار                            | 4 |   |                  |                                                       |