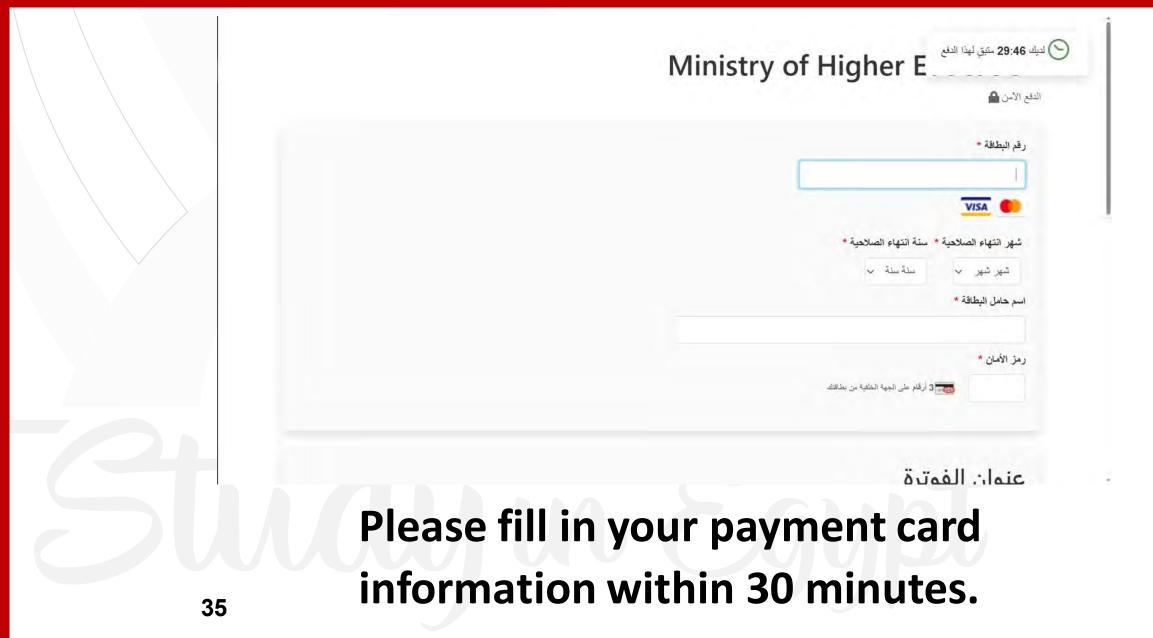

# Appling for (Studyin Egypt) platform (University Stage)

1. Create an account on (Study in Egypt) platform, fill out the information and click on "Register" and wait for the activation message in email.

2- Confirm the registration by sending email via the platform to the students'email.

3- Sign in by entering your email and password.

4- Submit a university admission applications and fill out the data.

| •/          | n/•/•/n |                  | info@study-in-eg | الصل بنيا @ 19064 أو geveg tgy |   | مي انشرق الأوسط | التربية 😝 🔹 وجمه السياحة التعليمية الأولي |    |
|-------------|---------|------------------|------------------|--------------------------------|---|-----------------|-------------------------------------------|----|
| א מבמב וכמב | ٥       |                  |                  |                                |   |                 | ه البراغج احراسية، طلباني إنجازاني        |    |
| NE)         |         |                  |                  | ()<br>()<br>()<br>()           |   |                 |                                           |    |
|             |         |                  |                  |                                |   | هي              | تقديم طلب التحاق - جام                    |    |
|             | -       | يەر ئىست<br>تىلى | anna.            | 2                              | 2 | 2               | Europania Contractor                      |    |
| - NAL       |         |                  |                  |                                |   |                 | البيانات الأساسية                         |    |
| Del.        |         |                  |                  |                                |   |                 | اسم الطالب                                |    |
| KE          |         |                  |                  | "Lill par                      |   |                 | الاسم التون.                              | 同创 |
| \$.         |         |                  | 15               | 120 200 200                    |   |                 | 1620<br>* 62( Dec)                        |    |
| 國國          |         |                  |                  |                                |   |                 | 1 margine 2010 participants               |    |
| E A         |         |                  | 1.               | 11/3021                        |   |                 | التنبي مديان الشا متعي                    | H  |
| 14 0 B      |         |                  |                  | Pailai alga                    |   |                 | 10                                        | RE |

4-A) Submit a university admission applications and fill out the information.

|     | <u>الم</u> | 0                                 |   | 0 | estandar college | Randwill Chief                                        |
|-----|------------|-----------------------------------|---|---|------------------|-------------------------------------------------------|
| VID |            |                                   |   |   |                  | بيانات الشهادة                                        |
|     |            | دونه استخدف .<br>ومد دونه الأستده |   |   |                  | ער ער היו היו אין |
| 1F  |            | " descend par                     |   |   |                  | -training                                             |
|     |            | رهتر اسم الشعري                   |   |   |                  | إخبر بوع للسمادة                                      |
| 0-  |            |                                   |   |   |                  | استة العانون على العؤمن                               |
|     |            |                                   |   |   |                  | إخبر سنة الدينول غلى المؤقل                           |
|     |            | ىلمرار                            | 4 |   |                  |                                                       |

# 4-B) Certificate data and grades