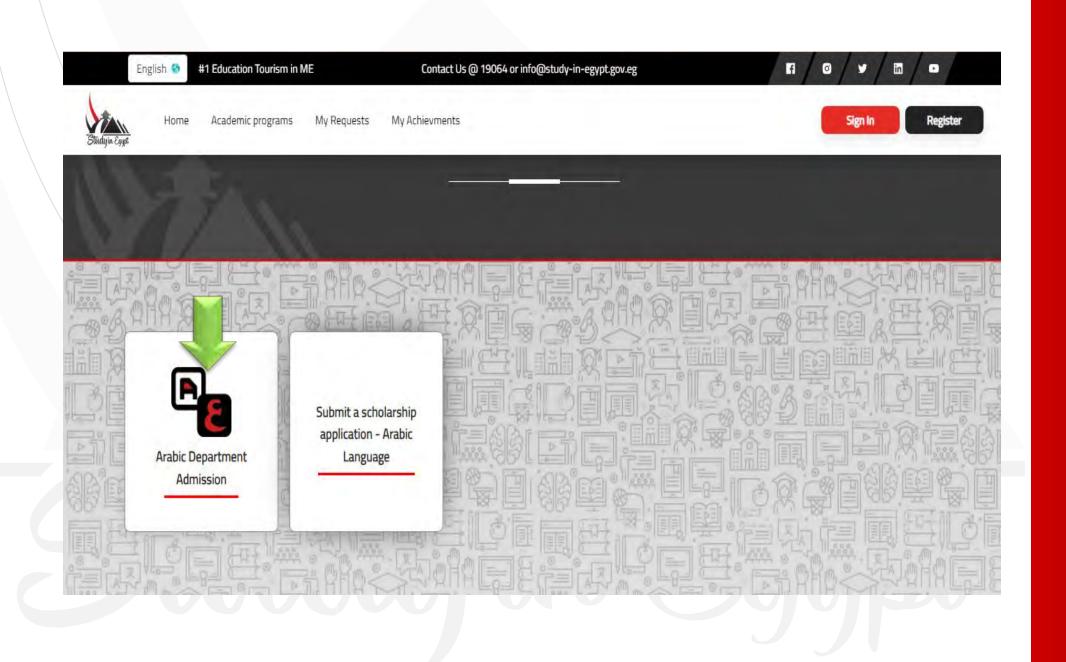

# Appling for (Studyin Egypt) platform (University Stage)

1. Create an account on (Study in Egypt) platform, fill out the information and click on "Register" and wait for the activation message in email.

2- Confirm the registration by sending email via the platform to the students'email.

3- Sign in by entering your email and password.

4- Submit a university admission applications and fill out the data.

| •/          | n/•/•/n |                  | info@study-in-eg | الصل بنيا @ 19064 أو geveg tgy |   | مي انشرق الأوسط | التربية 😝 🔹 وجمه السياحة التعليمية الأولي |    |
|-------------|---------|------------------|------------------|--------------------------------|---|-----------------|-------------------------------------------|----|
| א מבמב וכמב | ٥       |                  |                  |                                |   |                 | ه البراغج احراسية، طلباني إنجازاني        |    |
| NE)         |         |                  |                  | ()<br>()<br>()<br>()           |   |                 |                                           |    |
|             |         |                  |                  |                                |   | هي              | تقديم طلب التحاق - جام                    |    |
|             | -       | يەر ئىست<br>تىلى | anna.            | 2                              | 2 | 2               | Europania Contractor                      |    |
| - NAL       |         |                  |                  |                                |   |                 | البيانات الأساسية                         |    |
| Del.        |         |                  |                  |                                |   |                 | اسم الطالب                                |    |
| KE          |         |                  |                  | "Lill par                      |   |                 | الاسم التون.                              | 同创 |
| \$.         |         |                  | 15               | 120 200 200                    |   |                 | 1620<br>* 62( Dec)                        |    |
| 國國          |         |                  |                  |                                |   |                 | 1 margine 2010 participants               |    |
| E A         |         |                  | 1.               | 11/3021                        |   |                 | التنبي مديان الشا متعي                    | H  |
| 14 0 B      |         |                  |                  | Pailai alga                    |   |                 | 10                                        | RE |