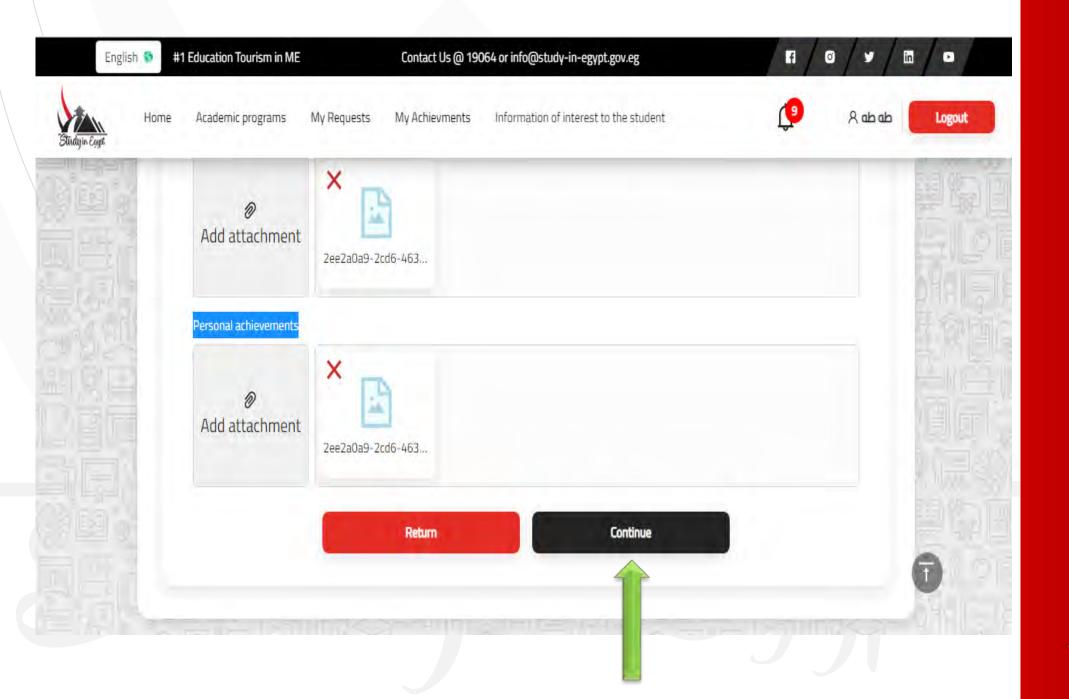

|
|            |          | _                       |             |                  |                                        |            | 家に行うな          |
|            |          | Program                 |             |                  | Classical Arabic Program on site       |            |                |
| E C        |          | Course Peri             | bd          |                  | لى عن 2023-13-19 إلى 2024-09-30        | الأوا      |                |
| Eti        |          |                         |             |                  |                                        |            | 1 the          |
| R          |          | Student Name            |             |                  |                                        |            | MHAE.          |









Study in Egypt

#### **Attachments**

> Passport Personal Photo **Visa Photo Recommendation** letter > Personal statement Personal achievements





Study in Egypt





|    | Online payment |                                   |                           | 目的目 |
|----|----------------|-----------------------------------|---------------------------|-----|
|    |                | Payment details:                  |                           | SIS |
|    |                | TECHNICAL INSPECTION EXPENSES: 10 | IO USD                    |     |
| 國的 | <u></u>        | BANK COMMISSION: 1.95 USD.        |                           | 王家自 |
| RE |                | Choose payment gateway:           |                           |     |
|    | \$             | NBE At                            | ily B