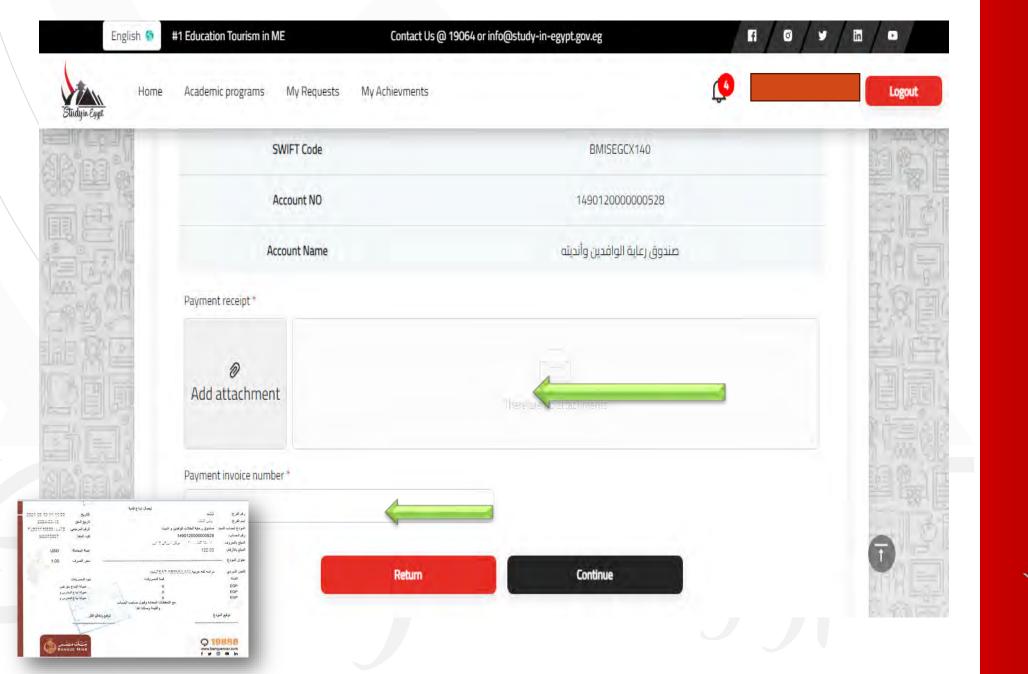

# Appling for (Studyin Egypt) platform (University Stage)

1. Create an account on (Study in Egypt) platform, fill out the information and click on "Register" and wait for the activation message in email.

2- Confirm the registration by sending email via the platform to the students'email.

3- Sign in by entering your email and password.

4- Submit a university admission applications and fill out the data.

| •/          | n/•/•/n |                  | info@study-in-eg | الصل بنيا @ 19064 أو geveg tgy |   | مي انشرق الأوسط | التربية 😝 🔹 وجمه السياحة التعليمية الأولي |    |
|-------------|---------|------------------|------------------|--------------------------------|---|-----------------|-------------------------------------------|----|
| א מבמב וכמב | ٥       |                  |                  |                                |   |                 | ه البراغج احراسية، طلباني إنجازاني        |    |
| NE)         |         |                  |                  | ()<br>()<br>()<br>()           |   |                 |                                           |    |
|             |         |                  |                  |                                |   | هي              | تقديم طلب التحاق - جام                    |    |
|             | -       | يەر ئىست<br>تىلى | anna.            | 2                              | 2 | 2               | Europania Contractor                      |    |
| - NAL       |         |                  |                  |                                |   |                 | البيانات الأساسية                         |    |
| Del.        |         |                  |                  |                                |   |                 | اسم الطالب                                |    |
| KE          |         |                  |                  | "Lill par                      |   |                 | الاسم التون.                              | 同创 |
| \$.         |         |                  | 15               | 120 200 200                    |   |                 | 1620<br>* 62( Dec)                        |    |
| 國國          |         |                  |                  |                                |   |                 | 1 margine 2010 participants               |    |
| E A         |         |                  | 1.               | 11/3021                        |   |                 | التنبي مديان الشا متعي                    | H  |
| 14 0 B      |         |                  |                  | Pailai alga                    |   |                 | 10                                        | RE |