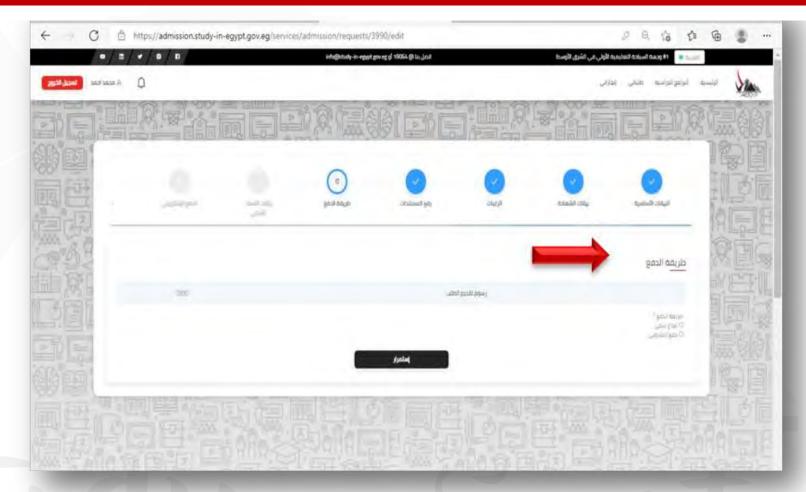

# Appling for (Studyin Egypt) platform (University Stage)

1. Create an account on (Study in Egypt) platform, fill out the information and click on "Register" and wait for the activation message in email.

2- Confirm the registration by sending email via the platform to the students'email.

3- Sign in by entering your email and password.

4- Submit a university admission applications and fill out the data.

| •/          | n/•/•/n |                  | info@study-in-eg | الصل بنيا @ 19064 أو geveg tgy |   | مي انشرق الأوسط | التربية 😝 🔹 وجمه السياحة التعليمية الأولي |    |
|-------------|---------|------------------|------------------|--------------------------------|---|-----------------|-------------------------------------------|----|
| א מבמב וכמב | ٥       |                  |                  |                                |   |                 | ه البراغج احراسية، طلباني إنجازاني        |    |
| NE)         |         |                  |                  | ()<br>()<br>()<br>()           |   |                 |                                           |    |
|             |         |                  |                  |                                |   | هي              | تقديم طلب التحاق - جام                    |    |
|             | -       | يەر ئىست<br>تىلى | anna.            | 2                              | 2 | 2               | Europania Contractor                      |    |
| - NAL       |         |                  |                  |                                |   |                 | البيانات الأساسية                         |    |
| Del.        |         |                  |                  |                                |   |                 | اسم الطالب                                |    |
| KE          |         |                  |                  | "Lill par                      |   |                 | الاسم التون.                              | 同创 |
| \$.         |         |                  | 15               | 120 200 200                    |   |                 | 1620<br>* 62( Dec)                        |    |
| 國國          |         |                  |                  |                                |   |                 | 1 margine 2010 participants               |    |
| E A         |         |                  | 1.               | 11/3021                        |   |                 | التنبي مديان الشا متعي                    | H  |
| 14 0 B      |         |                  |                  | Pailai alga                    |   |                 | 10                                        | RE |

4-A) Submit a university admission applications and fill out the information.

|     | <u>الم</u> | 0                                 |   | 0 | estandar college | Randwill Chief                                        |
|-----|------------|-----------------------------------|---|---|------------------|-------------------------------------------------------|
| VID |            |                                   |   |   |                  | بيانات الشهادة                                        |
|     |            | دونه استخدف .<br>ومد دونه الأستده |   |   |                  | ער ער היו היו אין |
| 1F  |            | " descend par                     |   |   |                  | -training                                             |
|     |            | رهتر اسم الشعري                   |   |   |                  | إخبر بوع للسمادة                                      |
| 0-  |            |                                   |   |   |                  | استة العانون على العؤمن                               |
|     |            |                                   |   |   |                  | إخبر سنة الدينول غلى المؤقل                           |
|     |            | ىلمرار                            | 4 |   |                  |                                                       |

# 4-B) Certificate data and grades