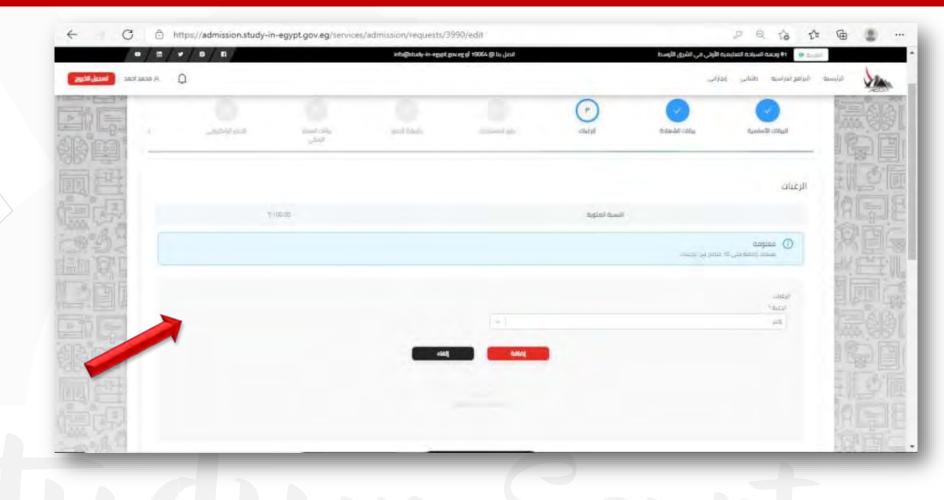

4-A) Submit a university admission applications and fill out the information.

|     | <u>الم</u> | 0                                 |   | 0 | estandar college | Randwill Chief                                        |
|-----|------------|-----------------------------------|---|---|------------------|-------------------------------------------------------|
| VID |            |                                   |   |   |                  | بيانات الشهادة                                        |
|     |            | دونه استخدف .<br>ومد دونه الأستده |   |   |                  | ער ער היו היו אין |
| 1F  |            | " descend par                     |   |   |                  | -training                                             |
|     |            | رهتر اسم الشعري                   |   |   |                  | إخبر بوع للسمادة                                      |
| 0-  |            |                                   |   |   |                  | استة العانون على العؤمن                               |
|     |            |                                   |   |   |                  | إخبر سنة الدينول غلى المؤقل                           |
|     |            | ىلمرار                            | 4 |   |                  |                                                       |

# 4-B) Certificate data and grades