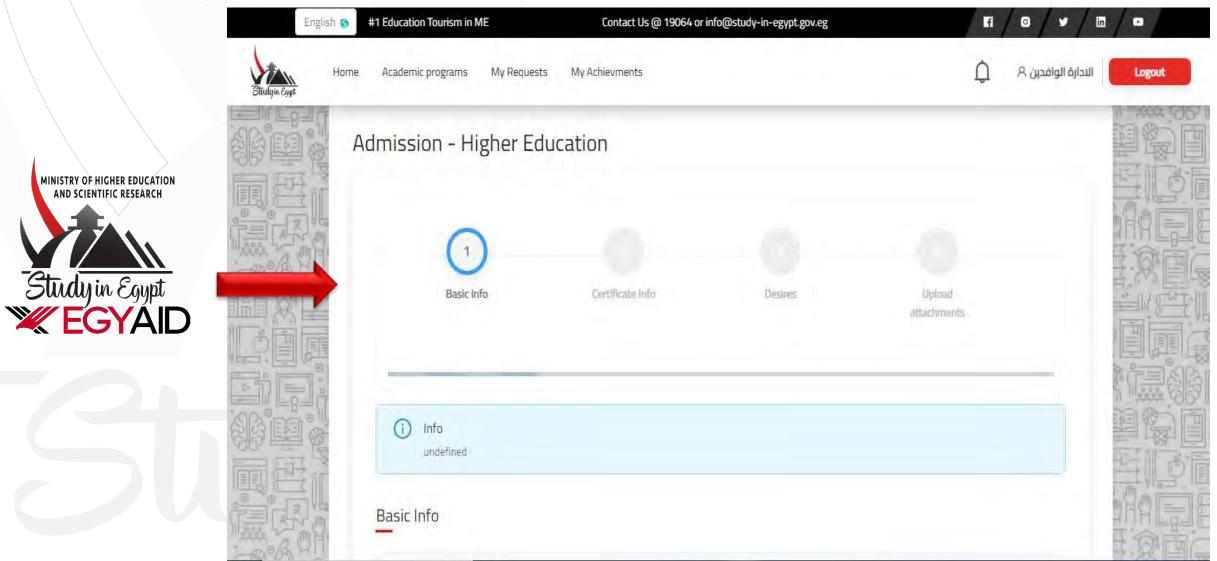

# Appling for (Studyin Egypt) platform (University Stage)

1. Create an account on (Study in Egypt) platform, fill out the information and click on "Register" and wait for the activation message in email.

2- Confirm the registration by sending email via the platform to the students'email.

3- Sign in by entering your email and password.

4- Submit a university admission applications and fill out the data.

| •/          | n/•/•/n |                  | info@study-in-eg | الصل بنيا @ 19064 أو geveg tgy |   | مي انشرق الأوسط | التربية 😝 🔹 وجمه السياحة التعليمية الأولي |    |
|-------------|---------|------------------|------------------|--------------------------------|---|-----------------|-------------------------------------------|----|
| א מבמב וכמב | ٥       |                  |                  |                                |   |                 | ه البراغج احراسية، طلباني إنجازاني        |    |
| NE)         |         |                  |                  | ()<br>()<br>()<br>()           |   |                 |                                           |    |
|             |         |                  |                  |                                |   | هي              | تقديم طلب التحاق - جام                    |    |
|             | -       | يەر ئىست<br>تىلى | anna.            | 2                              | 2 | 2               | Europania Contractor                      |    |
| - NAL       |         |                  |                  |                                |   |                 | البيانات الأساسية                         |    |
| Del.        |         |                  |                  |                                |   |                 | اسم الطالب                                |    |
| KE          |         |                  |                  | "Lill par                      |   |                 | الاسم التون.                              | 同创 |
| \$.         |         |                  | 15               | 120 200 200                    |   |                 | 1620<br>* 62( Dec)                        |    |
| 國國          |         |                  |                  |                                |   |                 | 1 margine 2010 participants               |    |
| E A         |         |                  | 1.               | 11/3021                        |   |                 | التنبي مديان الشا متعي                    | H  |
| 14 0 B      |         |                  |                  | Pailai alga                    |   |                 | 10                                        | RE |