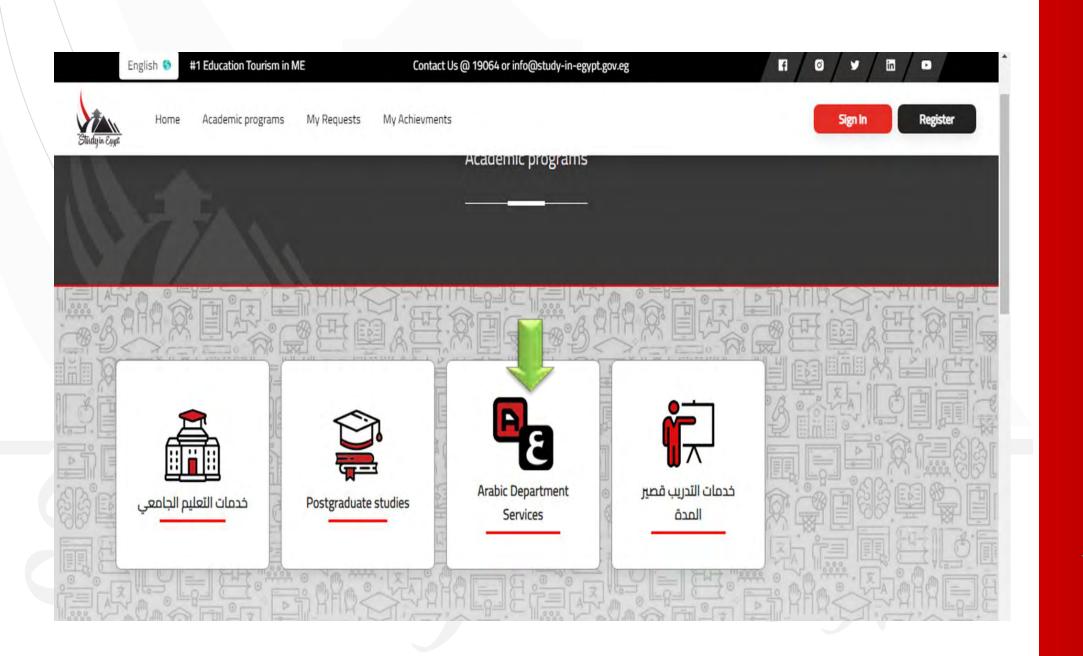

# Appling for (Studyin Egypt) platform (University Stage)

1. Create an account on (Study in Egypt) platform, fill out the information and click on "Register" and wait for the activation message in email.