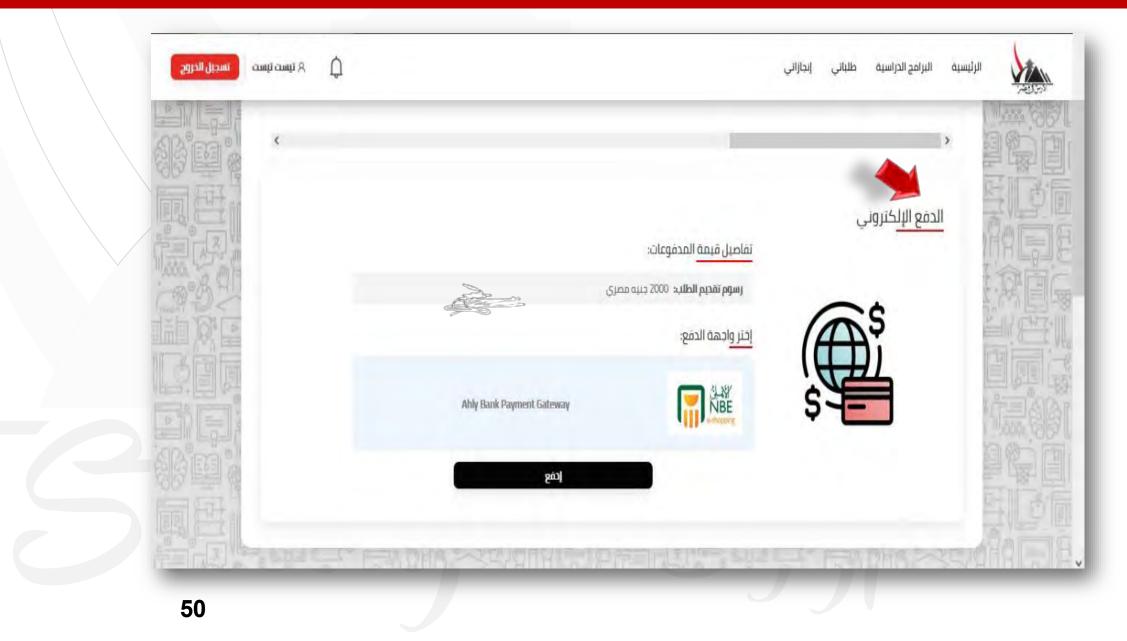

# Appling for (Studyin Egypt) platform (University Stage)

1. Create an account on (Study in Egypt) platform, fill out the information and click on "Register" and wait for the activation message in email.

2- Confirm the registration by sending email via the platform to the students'email.

3- Sign in by entering your email and password.

4- Submit a university admission applications and fill out the data.

| •/          | n/•/•/n |                  | info@study-in-eg | الصل بنيا @ 19064 أو geveg tgy |   | مي انشرق الأوسط | التربية 😝 🔹 وجمه السياحة التعليمية الأولي |    |
|-------------|---------|------------------|------------------|--------------------------------|---|-----------------|-------------------------------------------|----|
| א מבמב וכמב | ٥       |                  |                  |                                |   |                 | ه البراغج احراسية، طلباني إنجازاني        |    |
| NE)         |         |                  |                  | ()<br>()<br>()<br>()           |   |                 |                                           |    |
|             |         |                  |                  |                                |   | هي              | تقديم طلب التحاق - جام                    |    |
|             | -       | يەر ئىست<br>تىلى | anna.            | 2                              | 2 | 2               | Europania Contractor                      |    |
| - NAL       |         |                  |                  |                                |   |                 | البيانات الأساسية                         |    |
| Del.        |         |                  |                  |                                |   |                 | اسم الطالب                                |    |
| KE          |         |                  |                  | "Lill par                      |   |                 | الاسم التون.                              | 同创 |
| \$.         |         |                  | 15               | 120 200 200                    |   |                 | 1620<br>* 62( Dec)                        |    |
| 國國          |         |                  |                  |                                |   |                 | 1 margine 2010 participants               |    |
| E A         |         |                  | 1.               | 11/3021                        |   |                 | التنبي مديان الشا متعي                    | H  |
| 14 0 B      |         |                  |                  | Pailai alga                    |   |                 | 10                                        | RE |

4-A) Submit a university admission applications and fill out the information.

|     | <u>الم</u> | 0                                 |   | 0 | estandar college | Randwill Chief                                        |
|-----|------------|-----------------------------------|---|---|------------------|-------------------------------------------------------|
| VID |            |                                   |   |   |                  | بيانات الشهادة                                        |
|     |            | دونه استخدف .<br>ومد دونه الأستده |   |   |                  | ער ער היו היו אין |
| 1F  |            | " descend par                     |   |   |                  | -training                                             |
|     |            | رهتر اسم الشعري                   |   |   |                  | إخبر بوع للسمادة                                      |
| 0-  |            |                                   |   |   |                  | استة العانون على العؤمن                               |
|     |            |                                   |   |   |                  | إخبر سنة الدينول غلى المؤقل                           |
|     |            | ىلمرار                            | 4 |   |                  |                                                       |

# 4-B) Certificate data and grades