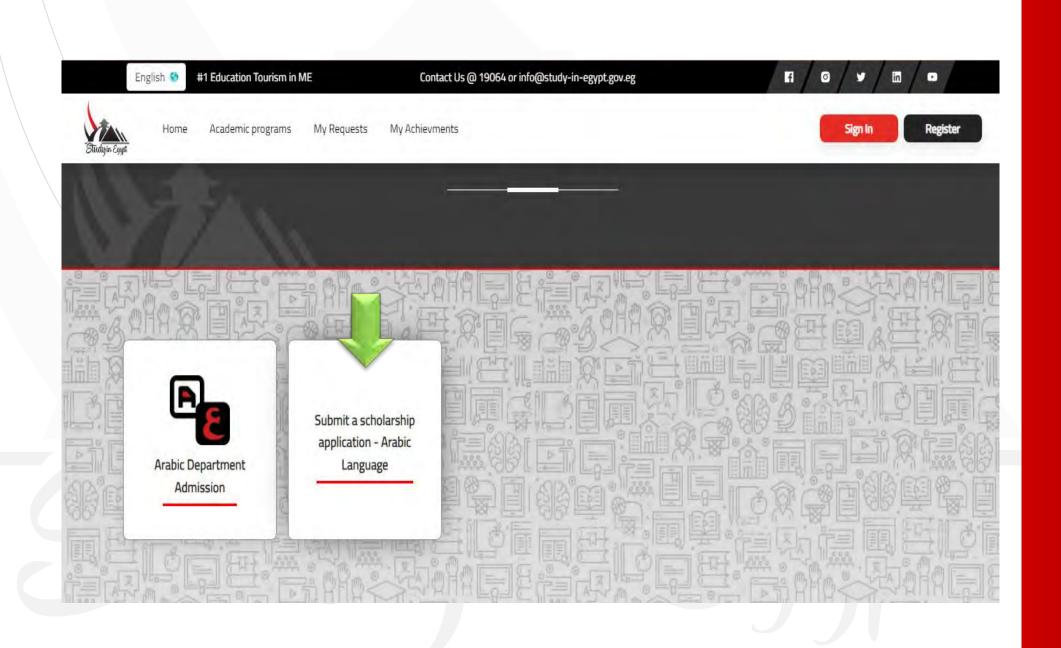

# Appling for (Studyin Egypt) platform (University Stage)

1. Create an account on (Study in Egypt) platform, fill out the information and click on "Register" and wait for the activation message in email.