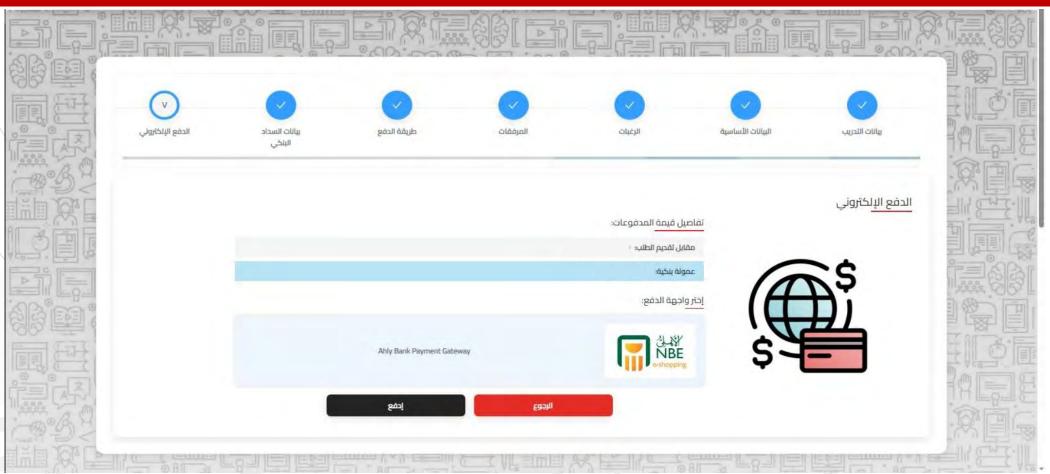

# Appling for (Studyin Egypt) platform (University Stage)

1. Create an account on (Study in Egypt) platform, fill out the information and click on "Register" and wait for the activation message in email.

2- Confirm the registration by sending email via the platform to the students'email.

3- Sign in by entering your email and password.

4- Submit a university admission applications and fill out the data.

| •/          | n/•/•/n |                  | info@study-in-eg | الصل بنيا @ 19064 أو geveg tgy |   | مي انشرق الأوسط | التربية 😝 🔹 وجمه السياحة التعليمية الأولي |    |
|-------------|---------|------------------|------------------|--------------------------------|---|-----------------|-------------------------------------------|----|
| א מבמב וכמב | ٥       |                  |                  |                                |   |                 | ه البراغج احراسية، طلباني إنجازاني        |    |
| NE)         |         |                  |                  | ()<br>()<br>()<br>()           |   |                 |                                           |    |
|             |         |                  |                  |                                |   | هي              | تقديم طلب التحاق - جام                    |    |
|             | -       | يەر ئىست<br>تىلى | anna.            | 2                              | 2 | 2               | Europania Contractor                      |    |
| - NAL       |         |                  |                  |                                |   |                 | البيانات الأساسية                         |    |
| Del.        |         |                  |                  |                                |   |                 | اسم الطالب                                |    |
| KE          |         |                  |                  | "Lill par                      |   |                 | الاسم التون.                              | 同创 |
| \$.         |         |                  | 15               | 120 200 200                    |   |                 | 1620<br>* 62( Dec)                        |    |
| 國國          |         |                  |                  |                                |   |                 | 1 margine 2010 participants               |    |
| E A         |         |                  | 1.               | 11/3021                        |   |                 | التنبي مديان الشا متعي                    | H  |
| 14 0 B      |         |                  |                  | Pailai alga                    |   |                 | 10                                        | RE |

4-A) Submit a university admission applications and fill out the information.

|     | <u>الم</u> | 0                                 |   | 0 | estandar college | Randwill Chief                                        |
|-----|------------|-----------------------------------|---|---|------------------|-------------------------------------------------------|
| VID |            |                                   |   |   |                  | بيانات الشهادة                                        |
|     |            | دونه استخدف .<br>ومد دونه الأستده |   |   |                  | ער ער היו היו אין |
| 1F  |            | " descend par                     |   |   |                  | -training                                             |
|     |            | رهتر اسم الشعري                   |   |   |                  | إخبر بوع للسمادة                                      |
| 0-  |            |                                   |   |   |                  | استة العانون على العؤمن                               |
|     |            |                                   |   |   |                  | إخبر سنة الدينول غلى المؤقل                           |
|     |            | ىلمرار                            | 4 |   |                  |                                                       |

# 4-B) Certificate data and grades