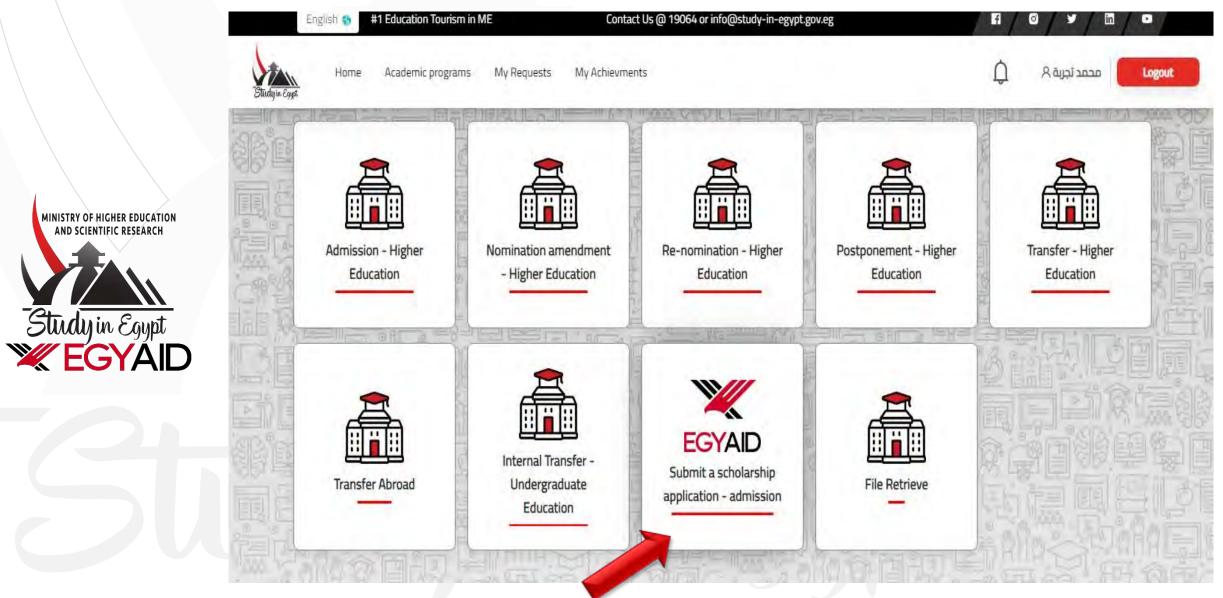

2- Confirm the registration by sending email via the platform to the students'email.

3- Sign in by entering your email and password.

4- Submit a university admission applications and fill out the data.

| •/          | n/•/•/n |                  | info@study-in-eg | الصل بنيا @ 19064 أو geveg tgy |   | مي انشرق الأوسط | التربية 😝 🔹 وجمه السياحة التعليمية الأولي |    |
|-------------|---------|------------------|------------------|--------------------------------|---|-----------------|-------------------------------------------|----|
| א מבמב וכמב | ٥       |                  |                  |                                |   |                 | ه البراغج احراسية، طلباني إنجازاني        |    |
| NE)         |         |                  |                  | ()<br>()<br>()<br>()           |   |                 |                                           |    |
|             |         |                  |                  |                                |   | هي              | تقديم طلب التحاق - جام                    |    |
|             | -       | يەر ئىست<br>تىلى | anna.            | 2                              | 2 | 2               | Europania Contractor                      |    |
| - NAL       |         |                  |                  |                                |   |                 | البيانات الأساسية                         |    |
| Del.        |         |                  |                  |                                |   |                 | اسم الطالب                                |    |
| KE          |         |                  |                  | "Lill par                      |   |                 | الاسم التون.                              | 同创 |
| \$.         |         |                  | 15               | 120 200 200                    |   |                 | 1620<br>* 62( Dec)                        |    |
| 國國          |         |                  |                  |                                |   |                 | 1 margine 2010 participants               |    |
| E A         |         |                  | 1.               | 11/3021                        |   |                 | التنبي مديان الشا متعي                    | H  |
| 14 0 B      |         |                  |                  | Pailai alga                    |   |                 | 10                                        | RE |