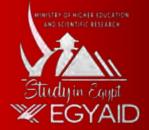

# Appling for (Studyin Egypt) platform (University Stage)

1. Create an account on (Study in Egypt) platform, fill out the information and click on "Register" and wait for the activation message in email.

2- Confirm the registration by sending email via the platform to the students'email.

3- Sign in by entering your email and password.

4- Submit a university admission applications and fill out the data.

| •/          | n/•/•/n |                  | info@study-in-eg | الصل بنيا @ 19064 أو geveg tgy |   | مي انشرق الأوسط | التربية 😝 🔹 وجمه السياحة التعليمية الأولي |    |
|-------------|---------|------------------|------------------|--------------------------------|---|-----------------|-------------------------------------------|----|
| א מבמב וכמב | ٥       |                  |                  |                                |   |                 | ه البراغج احراسية، طلباني إنجازاني        |    |
| NE)         |         |                  |                  | ()<br>()<br>()<br>()           |   |                 |                                           |    |
|             |         |                  |                  |                                |   | هي              | تقديم طلب التحاق - جام                    |    |
|             | -       | يەر ئىست<br>تىلى | anna.            | 2                              | 2 | 2               | Europania Contractor                      |    |
| - NAL       |         |                  |                  |                                |   |                 | البيانات الأساسية                         |    |
| Del.        |         |                  |                  |                                |   |                 | اسم الطالب                                |    |
| KE          |         |                  |                  | "Lill par                      |   |                 | الاسم التون.                              | 同创 |
| \$.         |         |                  | 15               | 120 200 200                    |   |                 | 1620<br>* 62( Dec)                        |    |
| 國國          |         |                  |                  |                                |   |                 | 1 margine 2010 participants               |    |
| E A         |         |                  | 1.               | 11/3021                        |   |                 | التنبي مديان الشا متعي                    | H  |
| 14 0 B      |         |                  |                  | Pailai alga                    |   |                 | 10                                        | RE |