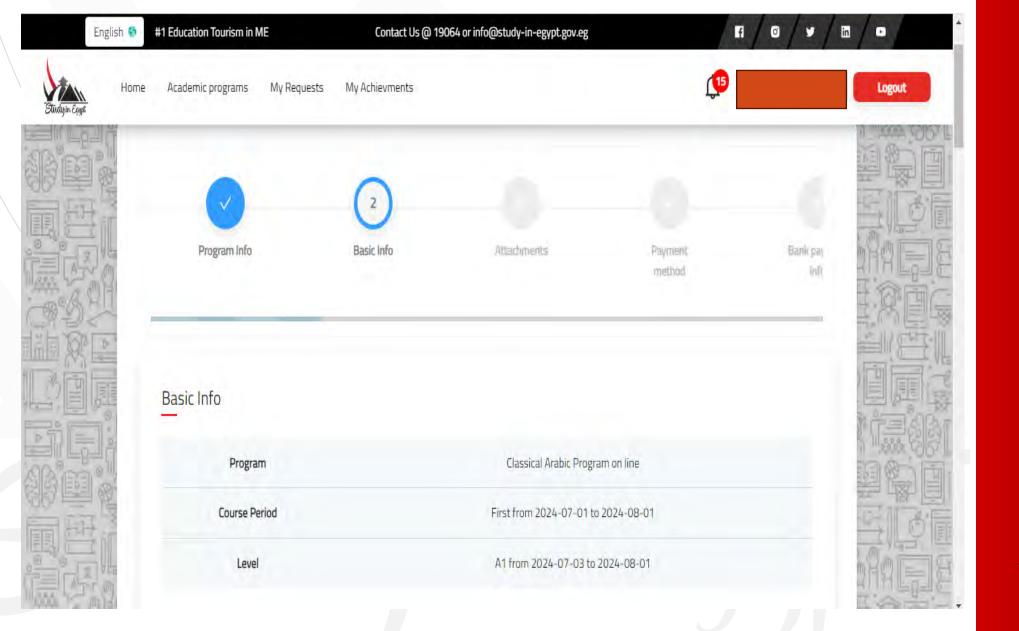

2- Confirm the registration by sending email via the platform to the students'email.

3- Sign in by entering your email and password.

4- Submit a university admission applications and fill out the data.

| •/          | n/•/•/n |                  | info@study-in-eg | الصل بنيا @ 19064 أو geveg tgy |   | مي انشرق الأوسط | التربية 😝 🔹 وجمه السياحة التعليمية الأولي |    |
|-------------|---------|------------------|------------------|--------------------------------|---|-----------------|-------------------------------------------|----|
| א מבמב וכמב | ٥       |                  |                  |                                |   |                 | ه البراغج احراسية، طلباني إنجازاني        |    |
| NE)         |         |                  |                  | ()<br>()<br>()<br>()           |   |                 |                                           |    |
|             |         |                  |                  |                                |   | هي              | تقديم طلب التحاق - جام                    |    |
|             | -       | يەر ئىست<br>تىلى | anna.            | 2                              | 2 | 2               | Europania Contractor                      |    |
| - NAL       |         |                  |                  |                                |   |                 | البيانات الأساسية                         |    |
| Del.        |         |                  |                  |                                |   |                 | اسم الطالب                                |    |
| KE          |         |                  |                  | "Lill par                      |   |                 | الاسم التون.                              | 同创 |
| \$.         |         |                  | 15               | 120 200 200                    |   |                 | 1620<br>* 62( Dec)                        |    |
| 國國          |         |                  |                  |                                |   |                 | 1 margine 2010 participants               |    |
| E A         |         |                  | 1.               | 11/3021                        |   |                 | التنبي مديان الشا متعي                    | H  |
| 14 0 B      |         |                  |                  | Pailai alga                    |   |                 | 10                                        | RE |

4-A) Submit a university admission applications and fill out the information.

|     | <u>الم</u> | 0                                 |   | 0 | estandar college | Randwill Chief                                        |
|-----|------------|-----------------------------------|---|---|------------------|-------------------------------------------------------|
| VID |            |                                   |   |   |                  | بيانات الشهادة                                        |
|     |            | دونه استخدف .<br>ومد دونه الأستده |   |   |                  | ער ער היו היו אין |
| 1F  |            | " descend par                     |   |   |                  | -training                                             |
|     |            | رهتر اسم الشعري                   |   |   |                  | إخبر بوع للسمادة                                      |
| 0-  |            |                                   |   |   |                  | استة العانون على العؤمن                               |
|     |            |                                   |   |   |                  | إخبر سنة الدينول غلى المؤقل                           |
|     |            | ىلمرار                            | 4 |   |                  |                                                       |

# 4-B) Certificate data and grades