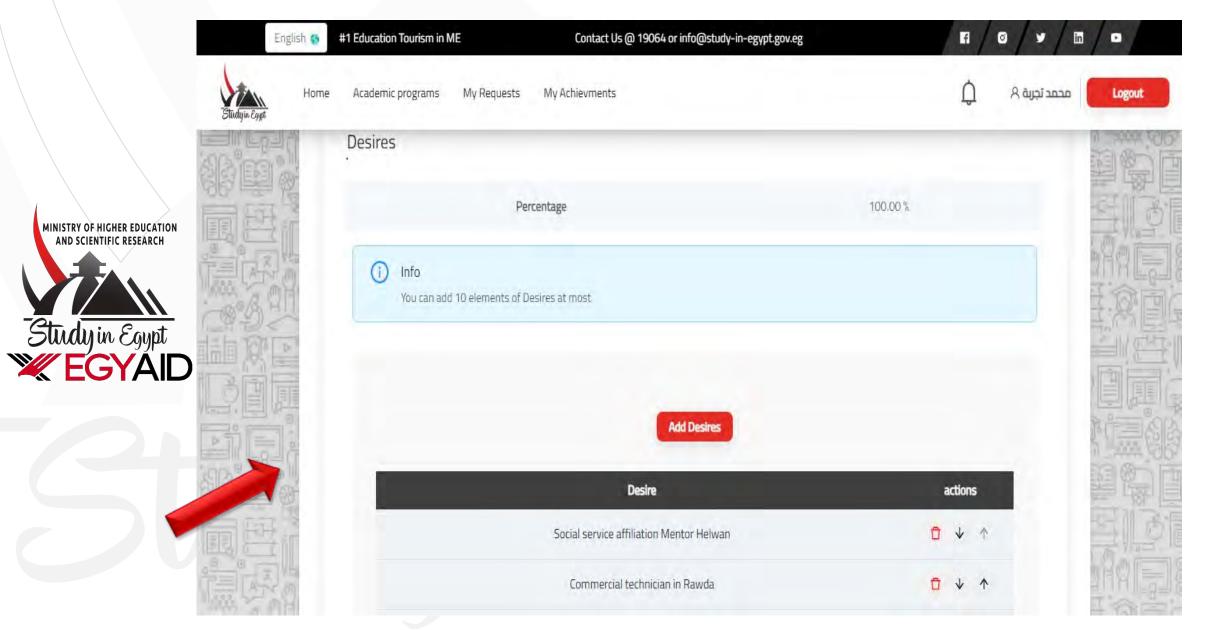

4-A) Submit a university admission applications and fill out the information.

|     | <u>الم</u> | 0                                 |   | 0 | estandar college | Randwill Chief                                        |
|-----|------------|-----------------------------------|---|---|------------------|-------------------------------------------------------|
| VID |            |                                   |   |   |                  | بيانات الشهادة                                        |
|     |            | دونه استخدف .<br>ومد دونه الأستده |   |   |                  | ער ער היו היו אין |
| 1F  |            | " descend par                     |   |   |                  | -training                                             |
|     |            | رهتر اسم الشعري                   |   |   |                  | إخبر بوع للسمادة                                      |
| 0-  |            |                                   |   |   |                  | استة العانون على العؤمن                               |
|     |            |                                   |   |   |                  | إخبر سنة الدينول غلى المؤقل                           |
|     |            | ىلمرار                            | 4 |   |                  |                                                       |

# 4-B) Certificate data and grades