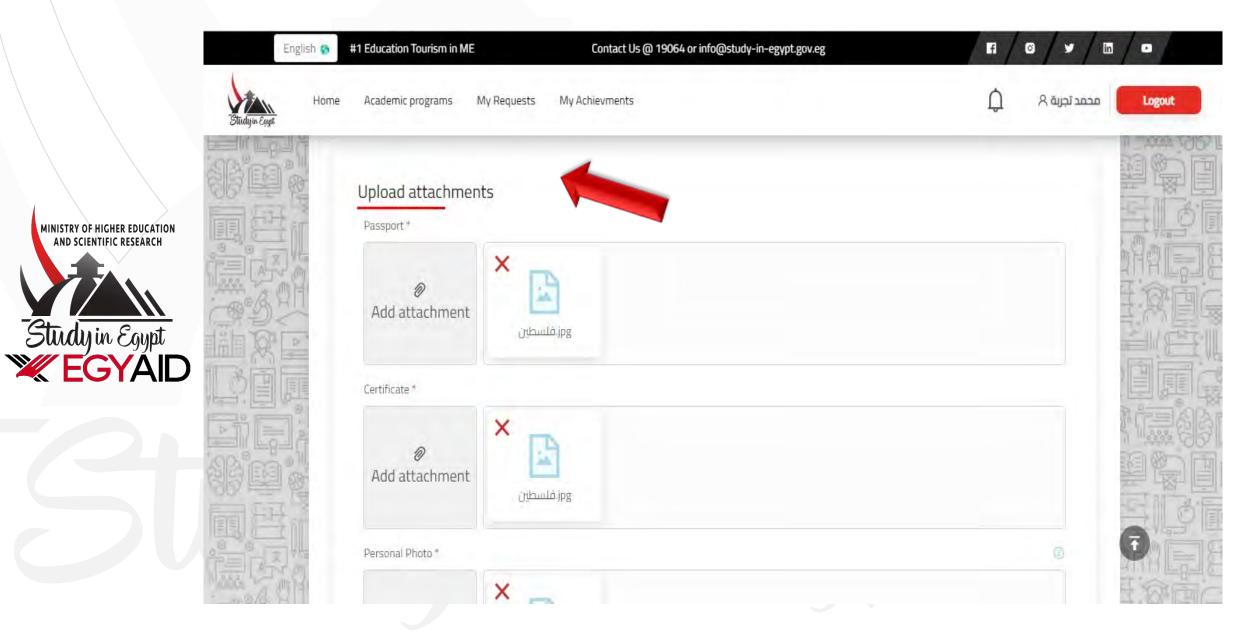

4-A) Submit a university admission applications and fill out the information.

|     | <u>الم</u> | 0                                 |   | 0 | estandar college | Randwill Chief                                        |
|-----|------------|-----------------------------------|---|---|------------------|-------------------------------------------------------|
| VID |            |                                   |   |   |                  | بيانات الشهادة                                        |
|     |            | دونه استخدف .<br>ومد دونه الأستده |   |   |                  | ער ער היו היו אין |
| 1F  |            | " descend par                     |   |   |                  | -training                                             |
|     |            | رهتر اسم الشعري                   |   |   |                  | إخبر بوع للسمادة                                      |
| 0-  |            |                                   |   |   |                  | استة العانون على العؤمن                               |
|     |            |                                   |   |   |                  | إخبر سنة الدينول غلى المؤقل                           |
|     |            | ىلمرار                            | 4 |   |                  |                                                       |

# 4-B) Certificate data and grades