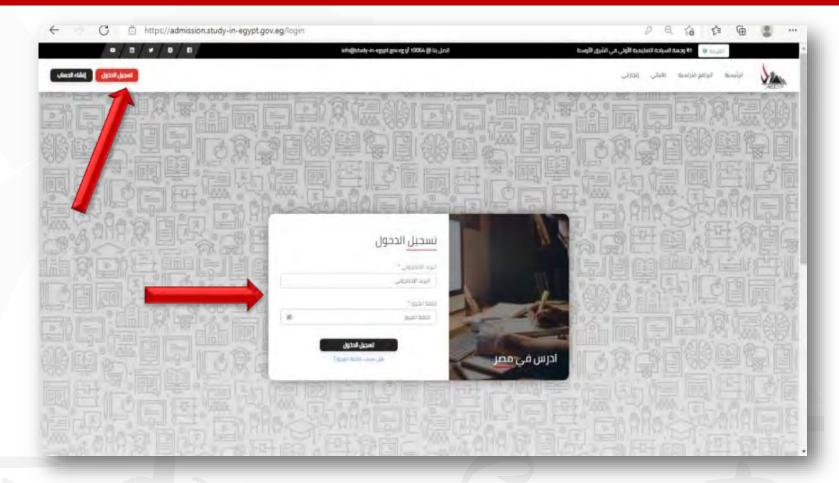

# Appling for (Studyin Egypt) platform (University Stage)

1. Create an account on (Study in Egypt) platform, fill out the information and click on "Register" and wait for the activation message in email.

2- Confirm the registration by sending email via the platform to the students'email.

3- Sign in by entering your email and password.

4- Submit a university admission applications and fill out the data.

| •/          | n/•/•/n |                  | info@study-in-eg | الصل بنيا @ 19064 أو geveg tgy |   | مي انشرق الأوسط | التربية 😝 🔹 وجمه السياحة التعليمية الأولي |    |
|-------------|---------|------------------|------------------|--------------------------------|---|-----------------|-------------------------------------------|----|
| א מבמב וכמב | ٥       |                  |                  |                                |   |                 | ه البراغج احراسية، طلباني إنجازاني        |    |
| NE)         |         |                  |                  | ()<br>()<br>()<br>()           |   |                 |                                           |    |
|             |         |                  |                  |                                |   | هي              | تقديم طلب التحاق - جام                    |    |
|             | -       | يەر ئىست<br>تىلى | anna.            | 2                              | 2 | 2               | Europania Contractor                      |    |
| - NAL       |         |                  |                  |                                |   |                 | البيانات الأساسية                         |    |
| Del.        |         |                  |                  |                                |   |                 | اسم الطالب                                |    |
| KE          |         |                  |                  | "Lill par                      |   |                 | الاسم التون.                              | 同创 |
| \$.         |         |                  | 15               | 120 200 200                    |   |                 | 1620<br>* 62( Dec)                        |    |
| 國國          |         |                  |                  |                                |   |                 | 1 margine 2010 participants               |    |
| E A         |         |                  | 1.               | 11/3021                        |   |                 | التنبي مديان الشا متعي                    | H  |
| 14 0 B      |         |                  |                  | Pailai alga                    |   |                 | 10                                        | RE |