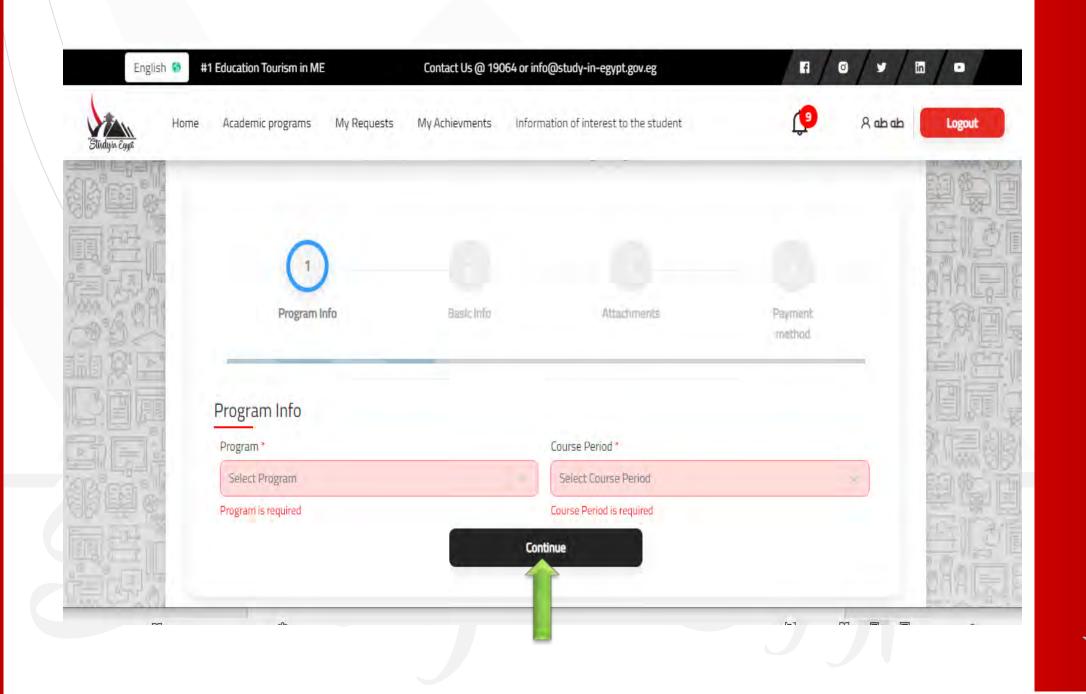

2- Confirm the registration by sending email via the platform to the students'email.

3- Sign in by entering your email and password.

4- Submit a university admission applications and fill out the data.

| •/          | n/•/•/n |                  | info@study-in-eg | الصل بنيا @ 19064 أو geveg tgy |   | مي انشرق الأوسط | التربية 😝 🔹 وجمه السياحة التعليمية الأولي |    |
|-------------|---------|------------------|------------------|--------------------------------|---|-----------------|-------------------------------------------|----|
| א מבמב וכמב | ٥       |                  |                  |                                |   |                 | ه البراغج احراسية، طلباني إنجازاني        |    |
| NE)         |         |                  |                  | ()<br>()<br>()<br>()           |   |                 |                                           |    |
|             |         |                  |                  |                                |   | هي              | تقديم طلب التحاق - جام                    |    |
|             | -       | يەر ئىست<br>تىلى | anna.            | 2                              | 2 | 2               | Europania Contractor                      |    |
| - NAL       |         |                  |                  |                                |   |                 | البيانات الأساسية                         |    |
| Del.        |         |                  |                  |                                |   |                 | اسم الطالب                                |    |
| KE          |         |                  |                  | "Lill par                      |   |                 | الاسم التون.                              | 同创 |
| \$.         |         |                  | 15               | 120 200 200                    |   |                 | 1620<br>* 62( Dec)                        |    |
| 國國          |         |                  |                  |                                |   |                 | 1 margine 2010 participants               |    |
| E A         |         |                  | 1.               | 11/3021                        |   |                 | التنبي مديان الشا متعي                    | H  |
| 14 0 B      |         |                  |                  | Pailai alga                    |   |                 | 10                                        | RE |

4-A) Submit a university admission applications and fill out the information.

|     | <u>الم</u> | 0                                 |   | 0 | estandar college | Randwill Chief                                        |
|-----|------------|-----------------------------------|---|---|------------------|-------------------------------------------------------|
| VID |            |                                   |   |   |                  | بيانات الشهادة                                        |
|     |            | دونه استخدف .<br>ومد دونه الأستده |   |   |                  | ער ער היו היו אין |
| 1F  |            | " descend par                     |   |   |                  | -training                                             |
|     |            | رهتر اسم الشعري                   |   |   |                  | إخبر بوع للسمادة                                      |
| 0-  |            |                                   |   |   |                  | استة العانون على العؤمن                               |
|     |            |                                   |   |   |                  | إخبر سنة الدينول غلى المؤقل                           |
|     |            | ىلمرار                            | 4 |   |                  |                                                       |