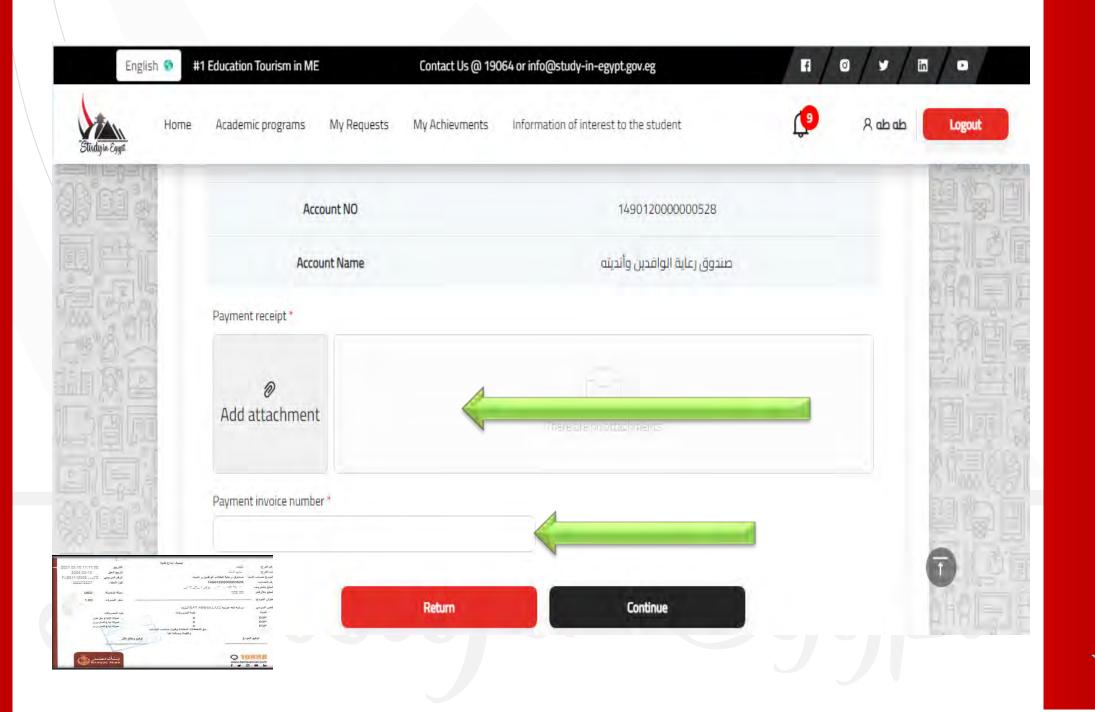

2- Confirm the registration by sending email via the platform to the students'email.

3- Sign in by entering your email and password.

4- Submit a university admission applications and fill out the data.

| •/          | n/•/•/n |                  | info@study-in-eg | الصل بنيا @ 19064 أو geveg tgy |   | مي انشرق الأوسط | التربية 😝 🔹 وجمه السياحة التعليمية الأولي |    |
|-------------|---------|------------------|------------------|--------------------------------|---|-----------------|-------------------------------------------|----|
| א מבמב וכמב | ٥       |                  |                  |                                |   |                 | ه البراغج احراسية، طلباني إنجازاني        |    |
| NE)         |         |                  |                  | ()<br>()<br>()<br>()           |   |                 |                                           |    |
|             |         |                  |                  |                                |   | هي              | تقديم طلب التحاق - جام                    |    |
|             | -       | يەر ئىست<br>تىلى | anna.            | 2                              | 2 | 2               | Europania Contractor                      |    |
| - NAL       |         |                  |                  |                                |   |                 | البيانات الأساسية                         |    |
| Del.        |         |                  |                  |                                |   |                 | اسم الطالب                                |    |
| KE          |         |                  |                  | "Lill par                      |   |                 | الاسم التون.                              | 同创 |
| \$.         |         |                  | 15               | 120 200 200                    |   |                 | 1620<br>* 62( Dec)                        |    |
| 國國          |         |                  |                  |                                |   |                 | 1 margine 2010 participants               |    |
| E A         |         |                  | 1.               | 11/3021                        |   |                 | التنبي مديان الشا متعي                    | H  |
| 14 0 B      |         |                  |                  | Pailai alga                    |   |                 | 10                                        | RE |

4-A) Submit a university admission applications and fill out the information.

|     | <u>الم</u> | 0                                 |   | 0 | estandar college | Randwill Chief                                        |
|-----|------------|-----------------------------------|---|---|------------------|-------------------------------------------------------|
| VID |            |                                   |   |   |                  | بيانات الشهادة                                        |
|     |            | دونه استخدف .<br>ومد دونه الأستده |   |   |                  | ער ער היו היו אין |
| 1F  |            | " descend par                     |   |   |                  | -training                                             |
|     |            | رهتر اسم الشعري                   |   |   |                  | إخبر بوع للسمادة                                      |
| 0-  |            |                                   |   |   |                  | استة العانون على العؤمن                               |
|     |            |                                   |   |   |                  | إخبر سنة الدينول غلى المؤقل                           |
|     |            | ىلمرار                            | 4 |   |                  |                                                       |

# 4-B) Certificate data and grades