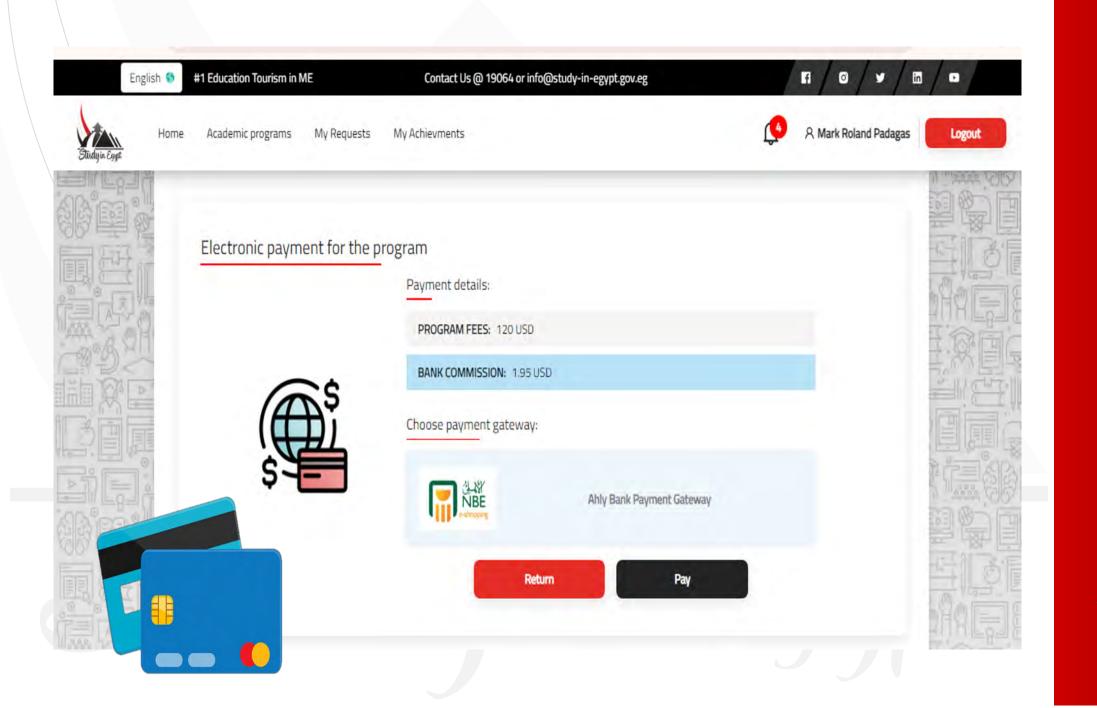

----------|--------------------------------------------------------------------------------------|-----------------------|--------|
|          | Info<br>You have been accepted into the Arabic language program. Please pay the fees |                       |        |
|          | Payment method                                                                       |                       |        |
| -        | Currency                                                                             | USD                   |        |
| <b>1</b> | Level fees                                                                           | 120                   |        |
|          | Payment method *<br>Online payment<br>Bank deposit                                   |                       |        |













#### **EGYAID Scholarships**

(Cultural Exchange – Subcommittee for international students Ministry of Foreign Affairs)

for the levels: Undergraduate & postgraduate students

MINISTRY OF HIGHER EDUCATION AND SCIENTIFIC RESEARCH Study in Egypt EGYAID

- 1. Students should meet all the conditions that make them qualified to join the Academic programs on which they will be nominated on a scholarship at The Egyptian Universities.
- 2. Students register via the EGYAID scholarship portal in accordance with the rules governing it.
- 3. Students pay"100 \$" registration fees for reviewing their documents which are attached on the e-platform
- 4. The deadline for applying for scholarships on the e-platform is 15/9
- 5. A student who has already applied through the electronic platform "St