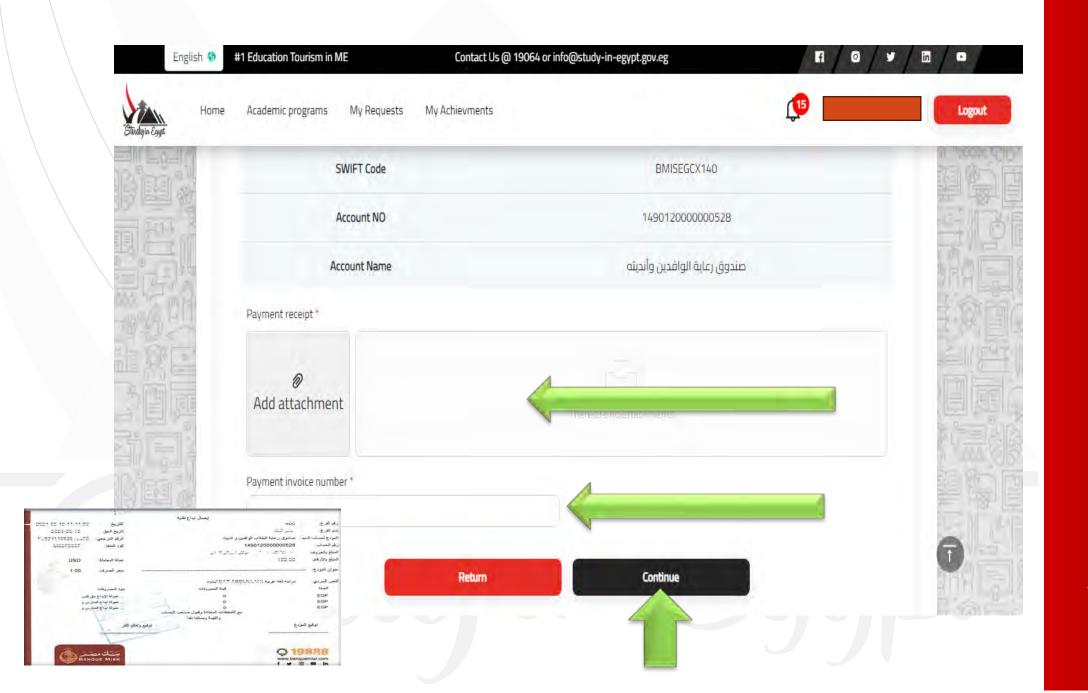

| REQUEST FEES: 150 USD                                   |            |        |
|                      | 6                             | PLACEMENT TEST FEES: 0 USD<br>BANK COMMISSION: 1.95 USD |            | 王家官的   |
|                      |                               | Choose payment gateway:                                 |            |        |
|                      | \$- <b>-</b> -                | Ahly Bank Payment Gatewar                               | Y          |        |
|                      |                               | Return Pay                                              |            |        |
|                      |                               |                                                         |            | Tari   |











| t        | Academic programs My Requests My Achievments                                         | R Mark Roland Padagas | Logout |
|----------|--------------------------------------------------------------------------------------|-----------------------|--------|
|          | Info<br>You have been accepted into the Arabic language program. Please pay the fees |                       |        |
|          | Payment method                                                                       |                       |        |
| -        | Currency                                                                             | USD                   |        |
| <b>1</b> | Level fees                                                                           | 120                   |