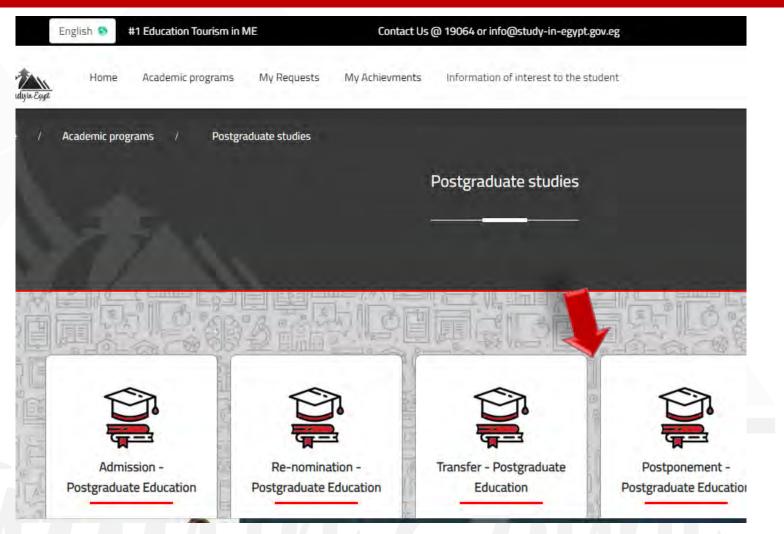

# Appling for (Studyin Egypt) platform (University Stage)

1. Create an account on (Study in Egypt) platform, fill out the information and click on "Register" and wait for the activation message in email.

2- Confirm the registration by sending email via the platform to the students'email.

3- Sign in by entering your email and password.

4- Submit a university admission applications and fill out the data.

| •/          | n/•/•/n |                  | info@study-in-eg | الصل بنيا @ 19064 أو geveg tgy |   | مي انشرق الأوسط | التربية 😝 🔹 وجمه السياحة التعليمية الأولي |    |
|-------------|---------|------------------|------------------|--------------------------------|---|-----------------|-------------------------------------------|----|
| א מבמב וכמב | ٥       |                  |                  |                                |   |                 | ه البراغج احراسية، طلباني إنجازاني        |    |
| NE)         |         |                  |                  | ()<br>()<br>()<br>()           |   |                 |                                           |    |
|             |         |                  |                  |                                |   | هي              | تقديم طلب التحاق - جام                    |    |
|             | -       | يەر ئىست<br>تىلى | anna.            | 2                              | 2 | 2               | Europania Contractor                      |    |
| - NAL       |         |                  |                  |                                |   |                 | البيانات الأساسية                         |    |
| Del.        |         |                  |                  |                                |   |                 | اسم الطالب                                |    |
| KE          |         |                  |                  | "Lill par                      |   |                 | الاسم التون.                              | 同创 |
| \$.         |         |                  | 15               | 120 200 200                    |   |                 | 1620<br>* 62( Dec)                        |    |
| 國國          |         |                  |                  |                                |   |                 | 1 margine 2010 participants               |    |
| E A         |         |                  | 1.               | 11/3021                        |   |                 | التنبي مديان الشا متعي                    | H  |
| 14 0 B      |         |                  |                  | Pailai alga                    |   |                 | 10                                        | RE |