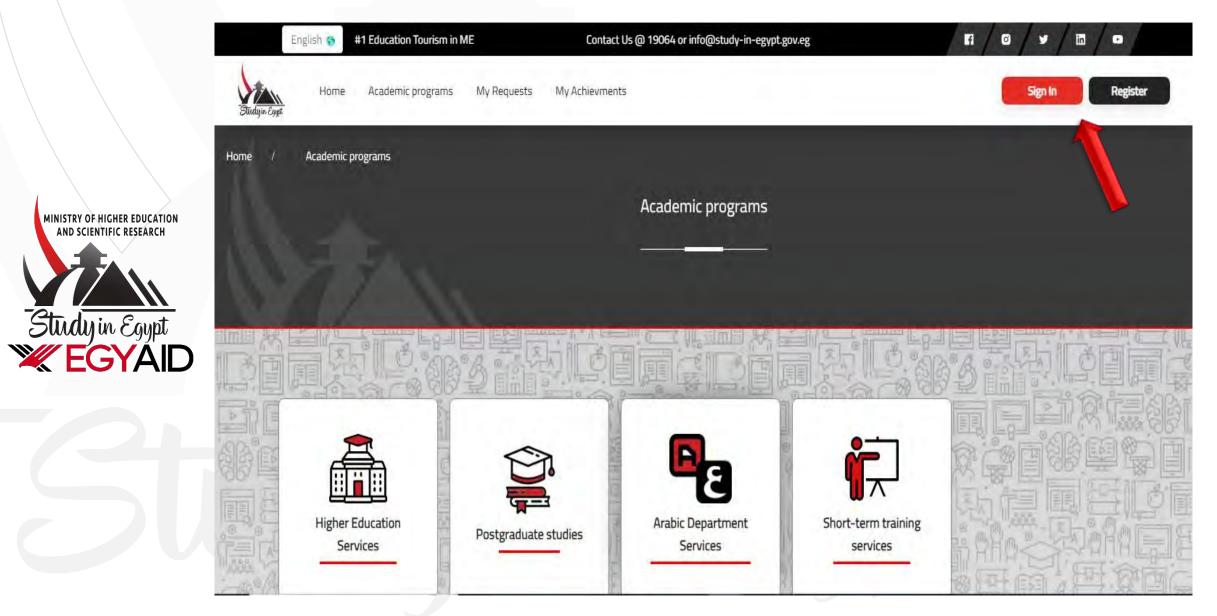

# Appling for (Studyin Egypt) platform (University Stage)

1. Create an account on (Study in Egypt) platform, fill out the information and click on "Register" and wait for the activation message in email.