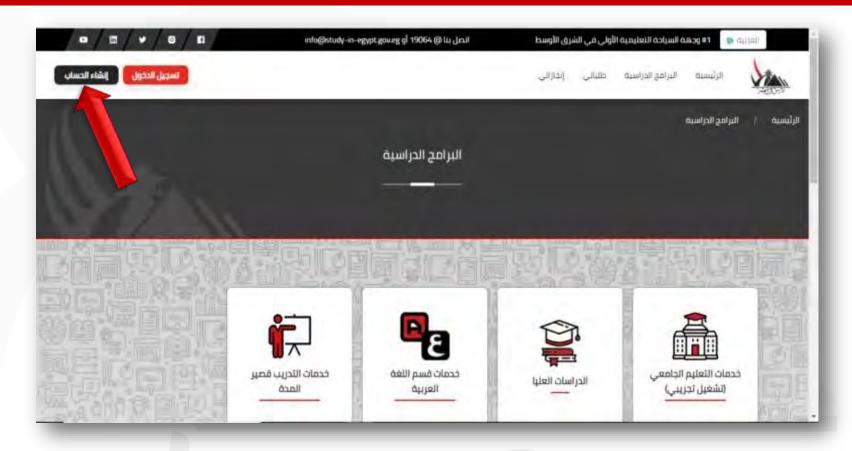

# Appling for (Studyin Egypt) platform (University Stage)

1. Create an account on (Study in Egypt) platform, fill out the information and click on "Register" and wait for the activation message in email.