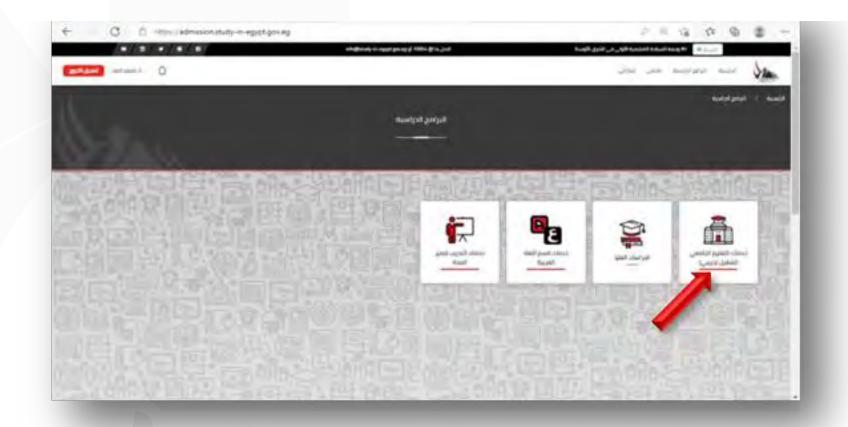

2- Confirm the registration by sending email via the platform to the students'email.

3- Sign in by entering your email and password.

4- Submit a university admission applications and fill out the data.

| •/          | n/•/•/n |                  | info@study-in-eg | الصل بنيا @ 19064 أو geveg tgy |   | مي انشرق الأوسط | التربية 😝 🔹 وجمه السياحة التعليمية الأولي |    |
|-------------|---------|------------------|------------------|--------------------------------|---|-----------------|-------------------------------------------|----|
| א מבמב וכמב | ٥       |                  |                  |                                |   |                 | ه البراغج احراسية، طلباني إنجازاني        |    |
| NE)         |         |                  |                  | ()<br>()<br>()<br>()           |   |                 |                                           |    |
|             |         |                  |                  |                                |   | هي              | تقديم طلب التحاق - جام                    |    |
|             | -       | يەر ئىست<br>تىلى | anna.            | 2                              | 2 | 2               | Europania Contractor                      |    |
| - NAL       |         |                  |                  |                                |   |                 | البيانات الأساسية                         |    |
| Del.        |         |                  |                  |                                |   |                 | اسم الطالب                                |    |
| KE          |         |                  |                  | "Lill par                      |   |                 | الاسم التون.                              | 同创 |
| \$.         |         |                  | 15               | 120 200 200                    |   |                 | 1620<br>* 62( Dec)                        |    |
| 國國          |         |                  |                  |                                |   |                 | 1 margine 2010 participants               |    |
| E A         |         |                  | 1.               | 11/3021                        |   |                 | التنبي مديان الشا متعي                    | H  |
| 14 0 B      |         |                  |                  | Pailai alga                    |   |                 | 10                                        | RE |