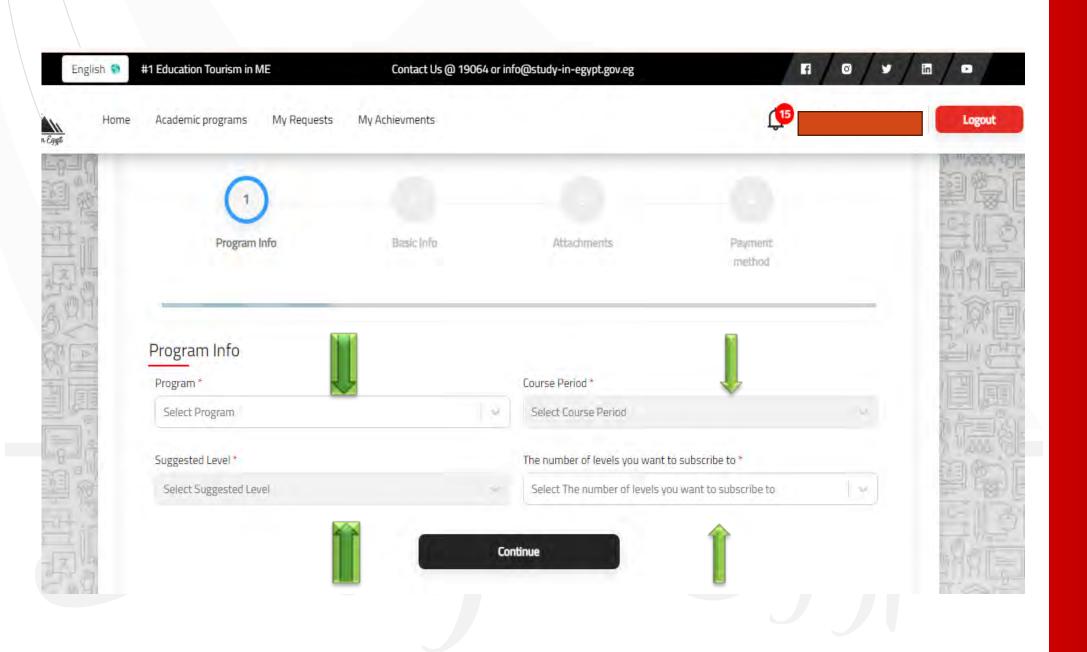

# Appling for (Studyin Egypt) platform (University Stage)

1. Create an account on (Study in Egypt) platform, fill out the information and click on "Register" and wait for the activation message in email.

2- Confirm the registration by sending email via the platform to the students'email.

3- Sign in by entering your email and password.

4- Submit a university admission applications and fill out the data.

| •/          | n/•/•/n |                  | info@study-in-eg | الصل بنيا @ 19064 أو geveg tgy |   | مي انشرق الأوسط | التربية 😝 🔹 وجمه السياحة التعليمية الأولي |    |
|-------------|---------|------------------|------------------|--------------------------------|---|-----------------|-------------------------------------------|----|
| א מבמב וכמב | ٥       |                  |                  |                                |   |                 | ه البراغج احراسية، طلباني إنجازاني        |    |
| NE)         |         |                  |                  | ()<br>()<br>()<br>()           |   |                 |                                           |    |
|             |         |                  |                  |                                |   | هي              | تقديم طلب التحاق - جام                    |    |
|             | -       | يەر ئىست<br>تىلى | anna.            | 2                              | 2 | 2               | Europania Contractor                      |    |
| - NAL       |         |                  |                  |                                |   |                 | البيانات الأساسية                         |    |
| Del.        |         |                  |                  |                                |   |                 | اسم الطالب                                |    |
| KE          |         |                  |                  | "Lill par                      |   |                 | الاسم التون.                              | 同创 |
| \$.         |         |                  | 15               | 120 200 200                    |   |                 | 1620<br>* 62( Dec)                        |    |
| 國國          |         |                  |                  |                                |   |                 | 1 margine 2010 participants               |    |
| E A         |         |                  | 1.               | 11/3021                        |   |                 | التنبي مديان الشا متعي                    | H  |
| 14 0 B      |         |                  |                  | Pailai alga                    |   |                 | 10                                        | RE |

4-A) Submit a university admission applications and fill out the information.

|     | <u>الم</u> | 0                                 |   | 0 | estandar college | Randwill Chief                                        |
|-----|------------|-----------------------------------|---|---|------------------|-------------------------------------------------------|
| VID |            |                                   |   |   |                  | بيانات الشهادة                                        |
|     |            | دونه استخدف .<br>ومد دونه الأستده |   |   |                  | ער ער היו היו אין |
| 1F  |            | " descend par                     |   |   |                  | -training                                             |
|     |            | رهتر اسم الشعري                   |   |   |                  | إخبر بوع للسمادة                                      |
| 0-  |            |                                   |   |   |                  | استة العانون على العؤمن                               |
|     |            |                                   |   |   |                  | إخبر سنة الدينول غلى المؤقل                           |
|     |            | ىلمرار                            | 4 |   |                  |                                                       |

# 4-B) Certificate data and grades