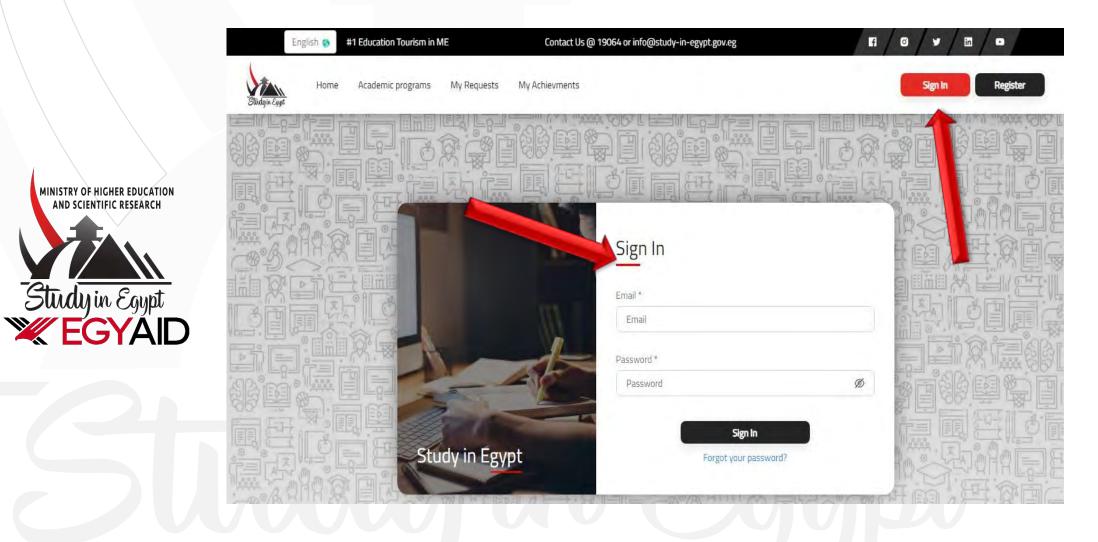

2- Confirm the registration by sending email via the platform to the students'email.

3- Sign in by entering your email and password.

4- Submit a university admission applications and fill out the data.

| •/          | n/•/•/n |                  | info@study-in-eg | الصل بنيا @ 19064 أو geveg tgy |   | مي انشرق الأوسط | التربية 😝 🔹 وجمه السياحة التعليمية الأولي |    |
|-------------|---------|------------------|------------------|--------------------------------|---|-----------------|-------------------------------------------|----|
| א מבמב וכמב | ٥       |                  |                  |                                |   |                 | ه البراغج احراسية، طلباني إنجازاني        |    |
| NE)         |         |                  |                  | ()<br>()<br>()<br>()           |   |                 |                                           |    |
|             |         |                  |                  |                                |   | هي              | تقديم طلب التحاق - جام                    |    |
|             | -       | يەر ئىست<br>تىلى | anna.            | 2                              | 2 | 2               | Europania Contractor                      |    |
| - NAL       |         |                  |                  |                                |   |                 | البيانات الأساسية                         |    |
| Del.        |         |                  |                  |                                |   |                 | اسم الطالب                                |    |
| KE          |         |                  |                  | "Lill par                      |   |                 | الاسم التون.                              | 同创 |
| \$.         |         |                  | 15               | 120 200 200                    |   |                 | 1620<br>* 62( Dec)                        |    |
| 國國          |         |                  |                  |                                |   |                 | 1 margine 2010 participants               |    |
| E A         |         |                  | 1.               | 11/3021                        |   |                 | التنبي مديان الشا متعي                    | H  |
| 14 0 B      |         |                  |                  | Pailai alga                    |   |                 | 10                                        | RE |