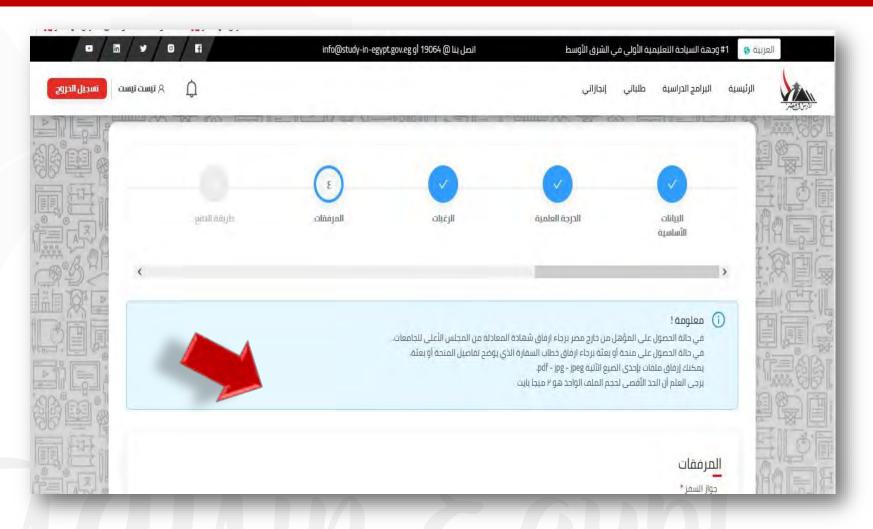

# Appling for (Studyin Egypt) platform (University Stage)

1. Create an account on (Study in Egypt) platform, fill out the information and click on "Register" and wait for the activation message in email.

2- Confirm the registration by sending email via the platform to the students'email.

3- Sign in by entering your email and password.

4- Submit a university admission applications and fill out the data.

| •/          | n/•/•/n |                  | info@study-in-eg | الصل بنيا @ 19064 أو geveg tgy |   | مي انشرق الأوسط | التربية 😝 🔹 وجمه السياحة التعليمية الأولي |    |
|-------------|---------|------------------|------------------|--------------------------------|---|-----------------|-------------------------------------------|----|
| א מבמב וכמב | ٥       |                  |                  |                                |   |                 | ه البراغج احراسية، طلباني إنجازاني        |    |
| NE)         |         |                  |                  | ()<br>()<br>()<br>()           |   |                 |                                           |    |
|             |         |                  |                  |                                |   | هي              | تقديم طلب التحاق - جام                    |    |
|             | -       | يەر ئىست<br>تىلى | anna.            | 2                              | 2 | 2               | Europania Contractor                      |    |
| - NAL       |         |                  |                  |                                |   |                 | البيانات الأساسية                         |    |
| Del.        |         |                  |                  |                                |   |                 | اسم الطالب                                |    |
| KE          |         |                  |                  | "Lill par                      |   |                 | الاسم التون.                              | 同创 |
| \$.         |         |                  | 15               | 120 200 200                    |   |                 | 1620<br>* 62( Dec)                        |    |
| 國國          |         |                  |                  |                                |   |                 | 1 margine 2010 participants               |    |
| E A         |         |                  | 1.               | 11/3021                        |   |                 | التنبي مديان الشا متعي                    | H  |
| 14 0 B      |         |                  |                  | Pailai alga                    |   |                 | 10                                        | RE |

4-A) Submit a university admission applications and fill out the information.

|     | <u>الم</u> | 0                                 |   | 0 | estandar college | Randwill Chief                                        |
|-----|------------|-----------------------------------|---|---|------------------|-------------------------------------------------------|
| VID |            |                                   |   |   |                  | بيانات الشهادة                                        |
|     |            | دونه استخدف .<br>ومد دونه الأستده |   |   |                  | ער ער היו היו אין |
| 1F  |            | " descend par                     |   |   |                  | -training                                             |
|     |            | رهتر اسم الشعري                   |   |   |                  | إخبر بوع للسمادة                                      |
| 0-  |            |                                   |   |   |                  | استة العانون على العؤمن                               |
|     |            |                                   |   |   |                  | إخبر سنة الدينول غلى المؤقل                           |
|     |            | ىلمرار                            | 4 |   |                  |                                                       |

# 4-B) Certificate data and grades