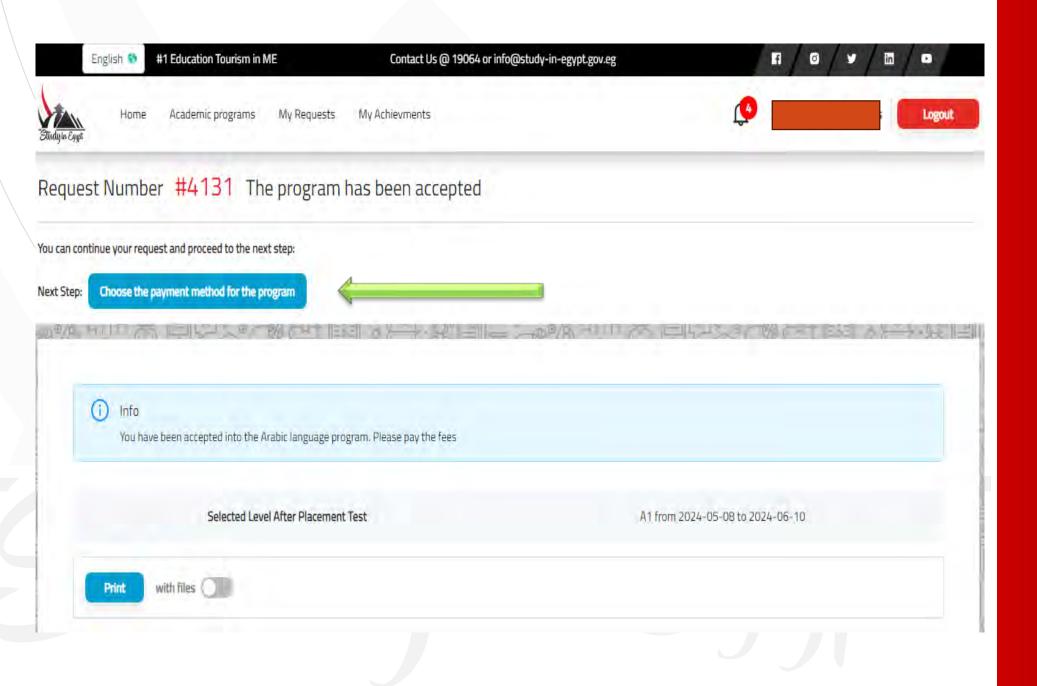

| REQUEST FEES: 150 USD                                   |            |        |
|                      | 6                             | PLACEMENT TEST FEES: 0 USD<br>BANK COMMISSION: 1.95 USD |            | 王家官的   |
|                      |                               | Choose payment gateway:                                 |            |        |
|                      | \$- <b>-</b> -                | Ahly Bank Payment Gatewar                               | Y          |        |
|                      |                               | Return Pay                                              |            |        |
|                      |                               |                                                         |            | Tari   |











| t        | Academic programs My Requests My Achievments                                         | R Mark Roland Padagas | Logout |
|----------|--------------------------------------------------------------------------------------|-----------------------|--------|
|          | Info<br>You have been accepted into the Arabic language program. Please pay the fees |                       |        |
|          | Payment method                                                                       |                       |        |
| -        | Currency                                                                             | USD                   |        |
| <b>1</b> | Level fees                                                                           | 120                   |