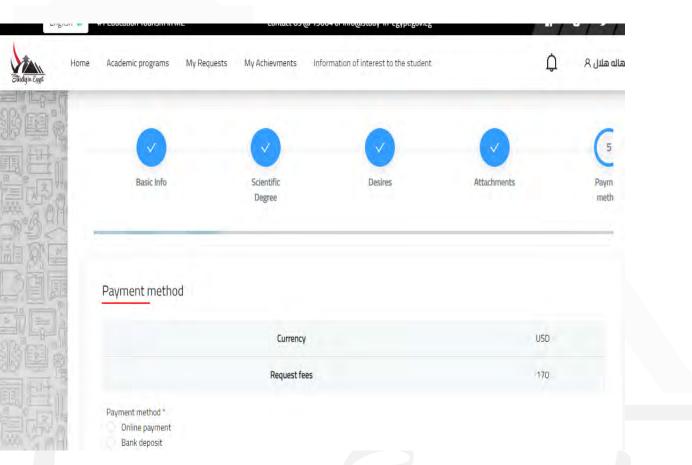

# Appling for (Studyin Egypt) platform (University Stage)

1. Create an account on (Study in Egypt) platform, fill out the information and click on "Register" and wait for the activation message in email.

2- Confirm the registration by sending email via the platform to the students'email.

3- Sign in by entering your email and password.

4- Submit a university admission applications and fill out the data.

| •/          | n/•/•/n |                  | info@study-in-eg | الصل بنيا @ 19064 أو geveg tgy |   | مي انشرق الأوسط | التربية 😝 🔹 وجمه السياحة التعليمية الأولي |    |
|-------------|---------|------------------|------------------|--------------------------------|---|-----------------|-------------------------------------------|----|
| א מבמב וכמב | ٥       |                  |                  |                                |   |                 | ه البراغج احراسية، طلباني إنجازاني        |    |
| NE)         |         |                  |                  | ()<br>()<br>()<br>()           |   |                 |                                           |    |
|             |         |                  |                  |                                |   | هي              | تقديم طلب التحاق - جام                    |    |
|             | -       | يەر ئىست<br>تىلى | anna.            | 2                              | 2 | 2               | Europania Contractor                      |    |
| - NAL       |         |                  |                  |                                |   |                 | البيانات الأساسية                         |    |
| Del.        |         |                  |                  |                                |   |                 | اسم الطالب                                |    |
| KE          |         |                  |                  | "Lill par                      |   |                 | الاسم التون.                              | 同创 |
| \$.         |         |                  | 15               | 120 200 200                    |   |                 | 1620<br>* 62( Dec)                        |    |
| 國國          |         |                  |                  |                                |   |                 | 1 margine 2010 participants               |    |
| E A         |         |                  | 1.               | 11/3021                        |   |                 | التنبي مديان الشا متعي                    | H  |
| 14 0 B      |         |                  |                  | Pailai alga                    |   |                 | 10                                        | RE |

4-A) Submit a university admission applications and fill out the information.

|     | <u>الم</u> | 0                                 |   | 0 | estandar college | Randwill Chief                                        |
|-----|------------|-----------------------------------|---|---|------------------|-------------------------------------------------------|
| VID |            |                                   |   |   |                  | بيانات الشهادة                                        |
|     |            | دونه استخدف .<br>ومد دونه الأستده |   |   |                  | ער ער היו היו אין |
| 1F  |            | " descend par                     |   |   |                  | -training                                             |
|     |            | رهتر اسم الشعري                   |   |   |                  | إخبر بوع للسمادة                                      |
| 0-  |            |                                   |   |   |                  | استة العانون على العؤمن                               |
|     |            |                                   |   |   |                  | إخبر سنة الدينول غلى المؤقل                           |
|     |            | ىلمرار                            | 4 |   |                  |                                                       |

# 4-B) Certificate data and grades